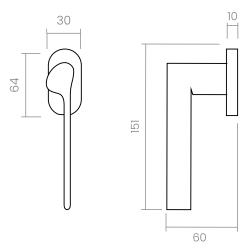

#### INFO. SPECIFICATIONS

A forged brass window handle with an oval rose with a window mechanism.