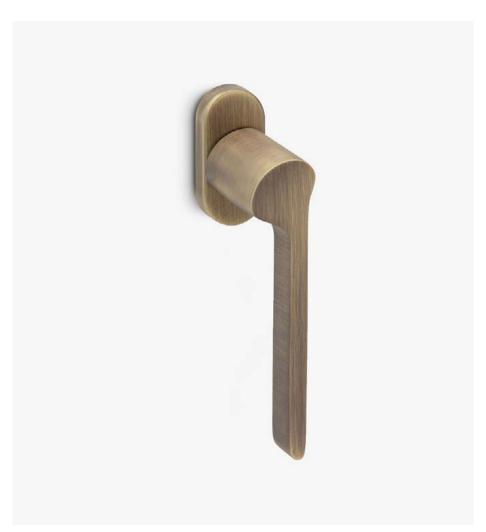

# Sokol

A sky reaching handle.

The Sokol window handle design,with a contemporary style and rounded shapes is presented on an oval mechanism. This Italian window handle design is made in high quality forged brass and in several finishes. This handle will give modern minimalism and firmness to your home.

#### INFO. SPECIFICATIONS

A forged brass window handle with an oval rose with a window mechanism.