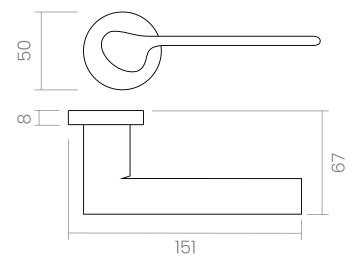

#### INFO. SPECIFICATIONS

Set of forged brass handles with an 8 mm thick round rose. Suitable for interior and exterior doors with a thickness between 35–50mm (Groël's standard size)\* and with any type of lock.

For wider doors (50mm and above) and/or glass doors, please contact our customer service.