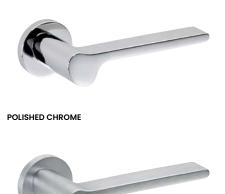

Available in 3 finishes.

SATIN CHROME

MATT BRONZE

#### INFO. FINISHES & SKU

🌑 во

BO Matt bronze

l I

CR

Polished chrome

Satin chrome

218-R8-OB