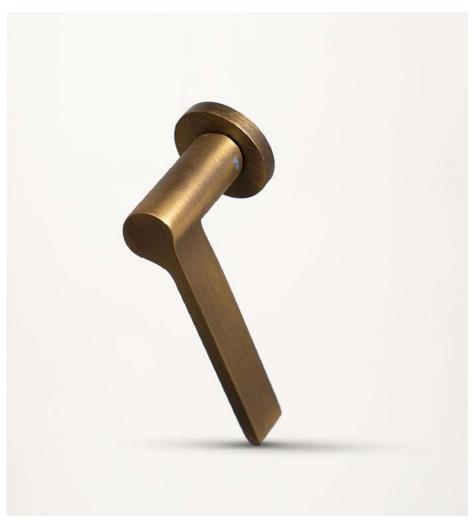

# Sokol

A sky reaching handle.

The door handle design Sokol, with a contemporary style and rounded shapes is presented on a round rose. This Italian door handle design is made in high quality forged brass and conceived for interior and exterior doors in several es. This handle will give modern minimalism and firmness to your home.

Available in 3 finishes.

SATIN CHROME

MATT BRONZE

#### INFO. FINISHES & SKU

🌑 во

BO Matt bronze

l I

CR

Polished chrome

Satin chrome

218-R8-OB