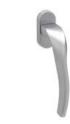

## græl

Smooth with finesse and prestige.

The Vol.Ia window handle design has a meticulous combination between planes and curves and is presented on an oval mechanism. This Italian window handle design made in forged brass is available in several finishes, and achieves a single purpose: design excellenece.

Available in 3 finishes.

POLISHED CHROME

SATIN CHROME

BROWN