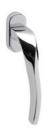

## græl

Smooth with finesse and prestige.

The Vol.Ia window handle design has a meticulous combination between planes and curves and is presented on an oval mechanism. This Italian window handle design made in forged brass is available in several finishes, and achieves a single purpose: design excellenece.

Available in 3 finishes.

POLISHED CHROME

SATIN CHROME

BROWN