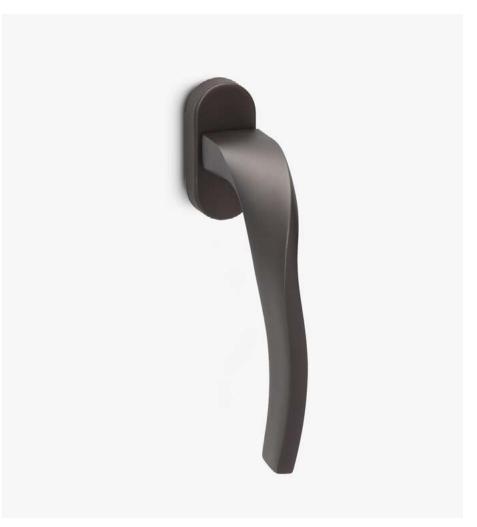

## græl

Smooth with finesse and prestige.

The Vol.Ia window handle design has a meticulous combination between planes and curves and is presented on an oval mechanism. This Italian window handle design made in forged brass is available in several finishes, and achieves a single purpose: design excellenece.

Available in 3 finishes.

POLISHED CHROME

SATIN CHROME

BROWN

## INFO. SPECIFICATIONS

A forged brass window handle with an oval rose with a window mechanism.