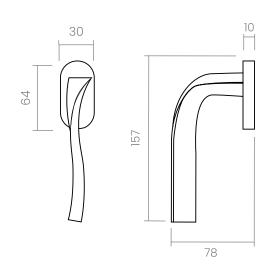

## INFO. SPECIFICATIONS

A forged brass window handle with an oval rose with a window mechanism.