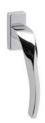

## græl



Smooth with finesse and prestige.

The Vol.Ia window handle design has a meticulous combination between planes and curves and is presented on a rectangular mechanism. This Italian window handle design made in forged brass is available in several finishes, and achieves a single purpose: design excellence.

Available in 3 finishes.



POLISHED CHROME



SATIN CHROME



BROWN

græl



## INFO. SPECIFICATIONS

A forged brass window handle with a rectangular rose with a window mechanism.



## INFO. CARE INSTRUCTIONS

Clean with a dry cloth. Do not use brass cleaner as it might affect the protective coating.

## INFO. DISCLAIMER

Always seek the advice of professionals when installing these handles. Groël is not responsible for any inadequate installation that may damage the integrity of the product. Finishes other than Groël's Powercoat are not recommended for wet or humid environments.