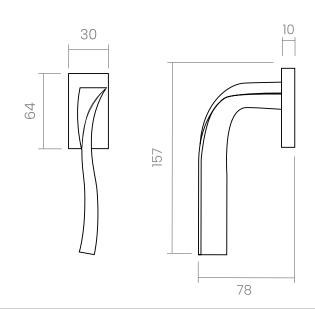

## INFO. SPECIFICATIONS

A forged brass window handle with a rectangular rose with a window mechanism.