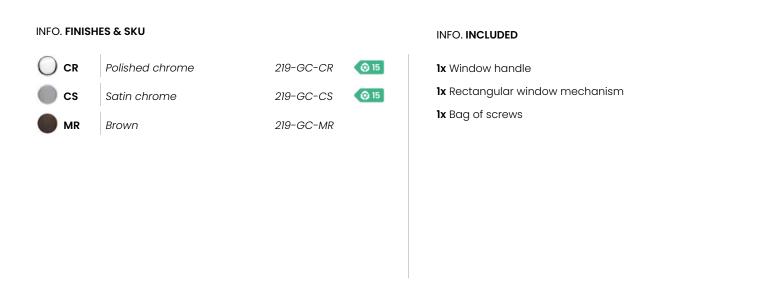

Available in 3 finishes.

POLISHED CHROME

SATIN CHROME

BROWN

græl

## INFO. SPECIFICATIONS

A forged brass window handle with a rectangular rose with a window mechanism.