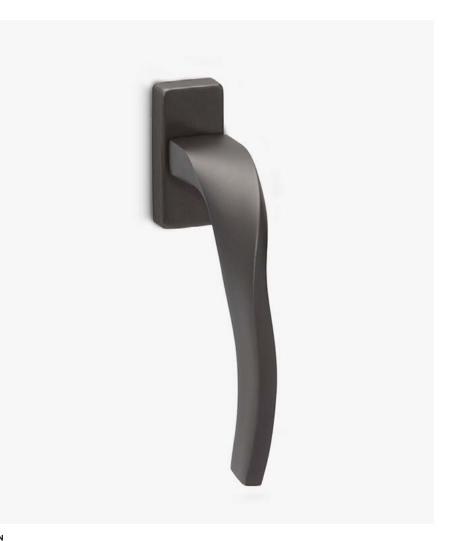

## græl

Smooth with finesse and prestige.

The Vol.Ia window handle design has a meticulous combination between planes and curves and is presented on a rectangular mechanism. This Italian window handle design made in forged brass is available in several finishes, and achieves a single purpose: design excellence.

## INFO. SPECIFICATIONS

A forged brass window handle with a rectangular rose with a window mechanism.