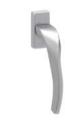

## græl



Smooth with finesse and prestige.

The Vol.Ia window handle design has a meticulous combination between planes and curves and is presented on a rectangular mechanism. This Italian window handle design made in forged brass is available in several finishes, and achieves a single purpose: design excellence.

Available in 3 finishes.



POLISHED CHROME



SATIN CHROME



BROWN

græl



## INFO. SPECIFICATIONS

A forged brass window handle with a rectangular rose with a window mechanism.



## INFO. CARE INSTRUCTIONS

Clean with a dry cloth. Do not use brass cleaner as it might affect the protective coating.

## INFO. DISCLAIMER

Always seek the advice of professionals when installing these handles. Groël is not responsible for any inadequate installation that may damage the integrity of the product. Finishes other than Groël's Powercoat are not recommended for wet or humid environments.