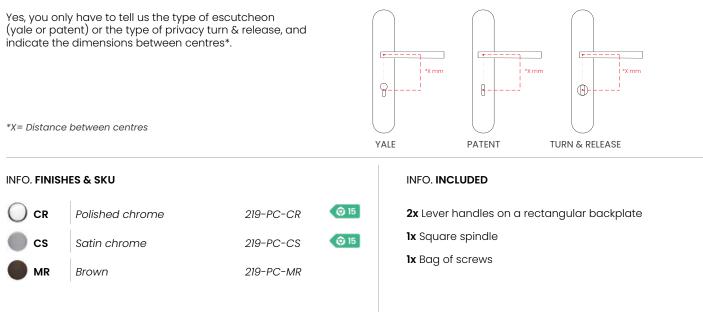

# græl



Smooth with finesse and prestige.

The Vol.la door handle design has a meticulous combination between planes and curves, and is presented on a rectangular backplate. This Italian door handle design made in forged brass is conceived for interior and exterior doors in several finishes, achieving a single purpose: design excellence.

Available in 3 finishes.



POLISHED CHROME



SATIN CHROME



BROWN





# INFO. SPECIFICATIONS

Set of forged brass handles with an 10 mm thick rectangular backplate. Suitable for interior and exterior doors with a thickness between 35-50mm (Groël's standard size)\* and with any type of lock.

For wider doors (50mm and above) and/or glass doors, please contact our customer service.

### CAN I ADD ESCUTCHEONS OR PRIVACY TURN & RELEASE ON BACKPLATES?



## INFO. CARE INSTRUCTIONS

Clean with a dry cloth. Do not use brass cleaner as it might affect the protective coating.

### INFO. DISCLAIMER

Always seek the advice of professionals when installing these handles. Groël is not responsible for any inadequate installation that may damage the integrity of the product. Finishes other than Groël's Powercoat are not recommended for wet or humid environments.