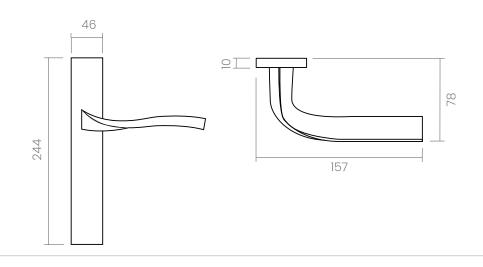

# INFO. SPECIFICATIONS

Set of forged brass handles with an 10 mm thick rectangular backplate. Suitable for interior and exterior doors with a thickness between 35-50mm (Groël's standard size)\* and with any type of lock.