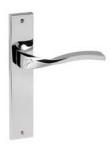

# græl



Smooth with finesse and prestige.

The Vol.la door handle design has a meticulous combination between planes and curves, and is presented on a rectangular backplate. This Italian door handle design made in forged brass is conceived for interior and exterior doors in several finishes, achieving a single purpose: design excellence.

Available in 3 finishes.



POLISHED CHROME



SATIN CHROME



BROWN





# INFO. SPECIFICATIONS

Set of forged brass handles with an 10 mm thick rectangular backplate. Suitable for interior and exterior doors with a thickness between 35-50mm (Groël's standard size)\* and with any type of lock.

For wider doors (50mm and above) and/or glass doors, please contact our customer service.

### CAN I ADD ESCUTCHEONS OR PRIVACY TURN & RELEASE ON BACKPLATES?



## INFO. CARE INSTRUCTIONS

Clean with a dry cloth. Do not use brass cleaner as it might affect the protective coating.

### INFO. DISCLAIMER

Always seek the advice of professionals when installing these handles. Groël is not responsible for any inadequate installation that may damage the integrity of the product. Finishes other than Groël's Powercoat are not recom