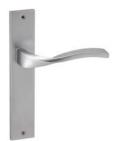

# græl



Smooth with finesse and prestige.

The Vol.la door handle design has a meticulous combination between planes and curves, and is presented on a rectangular backplate. This Italian door handle design made in forged brass is conceived for interior and exterior doors in several finishes, achieving a single purpose: design excellence.

Available in 3 finishes.



POLISHED CHROME



SATIN CHROME



BROWN





# INFO. SPECIFICATIONS

Set of forged brass handles with an 10 mm thick rectangular backplate. Suitable for interior and exterior doors with a thickness between 35-50mm (Groël's standard size)\* and with any type of lock.

For wider doors (50mm and above) and/or glass doors, please contact our customer service.

### CAN I ADD ESCUTCHEONS OR PRIVACY TURN & RELEASE ON BACKPLATES?



## INFO. CARE INSTRUCTIONS

Clean with a dry cloth. Do not use brass cleaner as it might affect the protective coating.

### INFO. DISCLAIMER

Always seek the advice of professionals when installing these handles. Groël is not responsible for any inadequate installation that may damage the integrity of the product. Finishes other than Groël's Powercoat are not recommended for wet or h