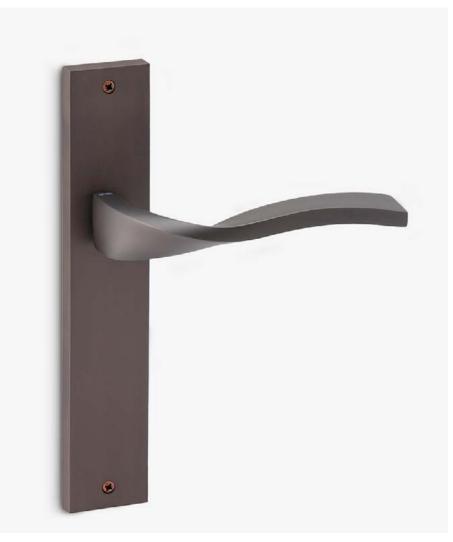

# græl

Smooth with finesse and prestige.

The Vol.la door handle design has a meticulous combination between planes and curves, and is presented on a rectangular backplate. This Italian door handle design made in forged brass is conceived for interior and exterior doors in several finishes, achieving a single purpose: design excellence.

# INFO. SPECIFICATIONS

Set of forged brass handles with an 10 mm thick rectangular backplate. Suitable for interior and exterior doors with a thickness between 35-50mm (Groël's standard size)\* and with any type of lock.