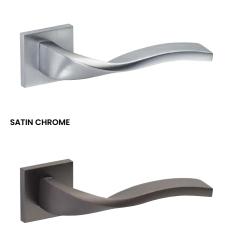

Available in 3 finishes.

POLISHED CHROME

#### INFO. FINISHES & SKU

Polished chrome

219-R8C-CR

219-R8C-CS

**(7)** 15

Brown

Satin chrome

219-R8C-MR