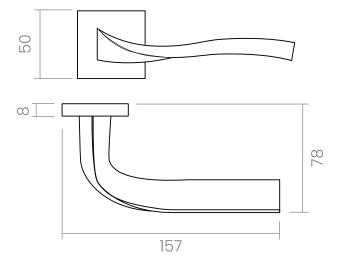

#### INFO. SPECIFICATIONS

Set of forged brass handles with an 8 mm thick square rose. Suitable for interior and exterior doors with a thickness between 35-50mm (Groël's standard size)\* and with any type of lock.