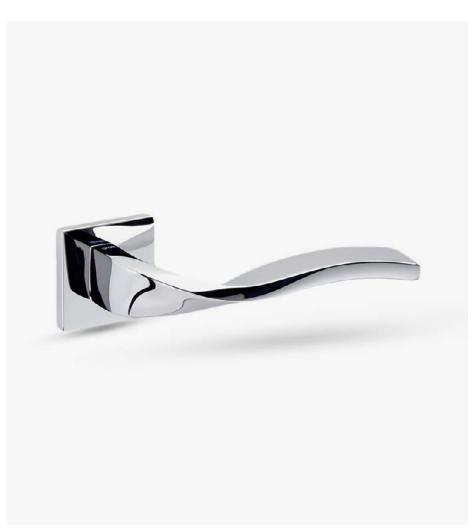

Available in 3 finishes.

POLISHED CHROME

#### INFO. FINISHES & SKU

Polished chrome

219-R8C-CR

219-R8C-CS

**(7)** 15

Brown

Satin chrome

219-R8C-MR