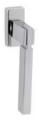

# Quadra

Geometric and sophisticated.

The Quadra window handle denoting a minimalist style is presented on a recatangular mechanism. This Italian window handle design is made in high quality forged brass. An authentic challenge to geometry in view of the perfect fit of two emblematic pieces that are correspondent with each other.

Available in 3 finishes.

POLISHED CHROME

SATIN CHROME

POLISHED CHROME / SATIN CHROME