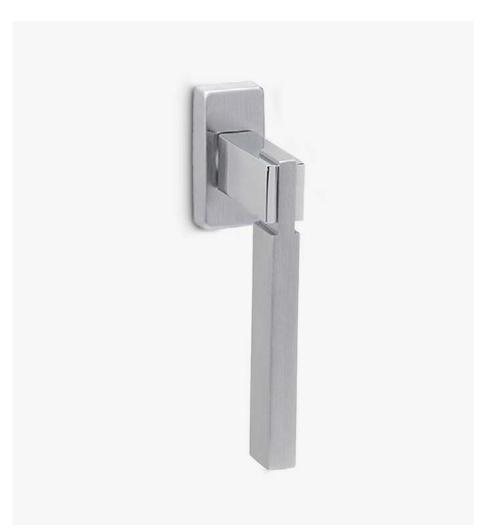

# Quadra

Geometric and sophisticated.

The Quadra window handle denoting a minimalist style is presented on a recatangular mechanism. This Italian window handle design is made in high quality forged brass. An authentic challenge to geometry in view of the perfect fit of two emblematic pieces that are correspondent with each other.

#### INFO. SPECIFICATIONS

A forged brass window handle with a rectangular rose with a window mechanism.