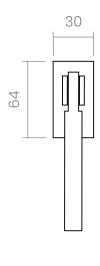

#### INFO. SPECIFICATIONS

A forged brass window handle with a rectangular rose with a window mechanism.