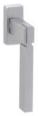

# Quadra

Geometric and sophisticated.

The Quadra window handle denoting a minimalist style is presented on a recatangular mechanism. This Italian window handle design is made in high quality forged brass. An authentic challenge to geometry in view of the perfect fit of two emblematic pieces that are correspondent with each other.

Available in 3 finishes.

POLISHED CHROME

SATIN CHROME

POLISHED CHROME / SATIN CHROME