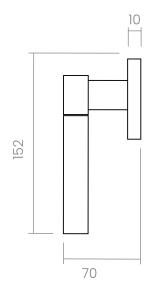

#### INFO. SPECIFICATIONS

A forged brass window handle with a rectangular rose with a window mechanism.