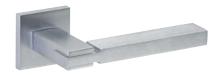

# Quadra

Geometric and sophisticated.

The Quadra door handle denoting a minimalist style is presented on a squared rose. This Italian door handle design made in forged brass is conceived for interior and exterior doors in several finishes. An authentic challenge to geometry in view of the perfect fit of two emblematic pieces that are correspondent with each other.

Available in 3 finishes.

POLISHED CHROME

SATIN CHROME

POLISHED CHROME / SATIN CHROME