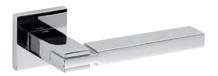

# Quadra

Geometric and sophisticated.

The Quadra door handle denoting a minimalist style is presented on a squared rose. This Italian door handle design made in forged brass is conceived for interior and exterior doors in several finishes. An authentic challenge to geometry in view of the perfect fit of two emblematic pieces that are correspondent with each other.

Available in 3 finishes.

POLISHED CHROME

SATIN CHROME

POLISHED CHROME / SATIN CHROME