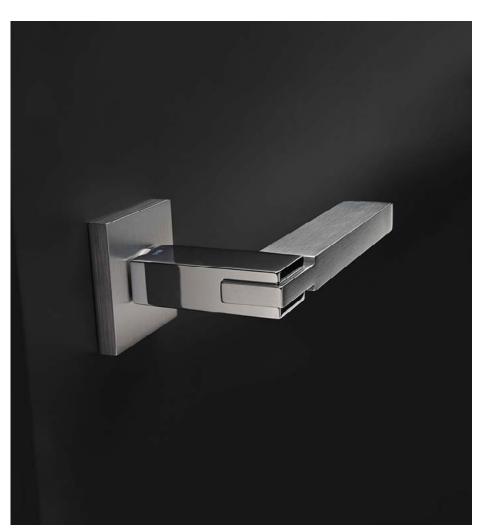

# Quadra

Geometric and sophisticated.

The Quadra door handle denoting a minimalist style is presented on a squared rose. This Italian door handle design made in forged brass is conceived for interior and exterior doors in several finishes. An authentic challenge to geometry in view of the perfect fit of two emblematic pieces that are correspondent with each other.