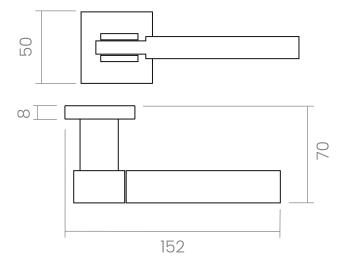

#### INFO. SPECIFICATIONS

Set of forged brass handles with an 8 mm thick square rose. Suitable for interior and exterior doors with a thickness between 35-50mm (Groël's standard size)\* and with any type of lock.