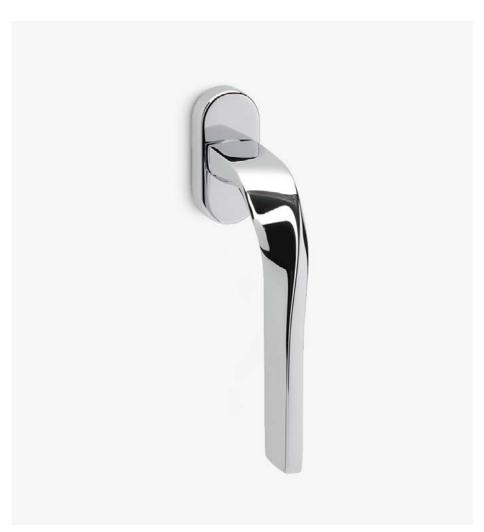

# Pin

An inspiring flowing motion.

The Pin window handle design, with a 90° twisted grip, is presented on an oval mechanism. This Italian window handle design made in forged brass is available in several finishes. The perfect fit if what you are looking for is an audacious interior design.

#### INFO. SPECIFICATIONS

A forged brass window handle with an oval rose with a window mechanism.