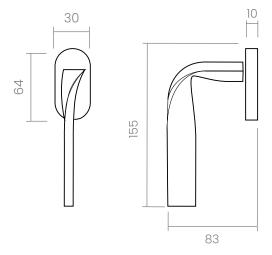

#### INFO. SPECIFICATIONS

A forged brass window handle with an oval rose with a window mechanism.