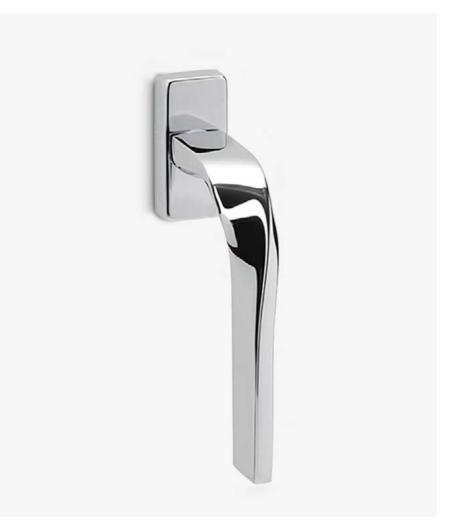

## græl

An inspiring flowing motion.

The Pin window handle design, with a 90° twisted grip, is presented on a rectangular mechanism. This Italian window handle design made in forged brass is available in several finishes. The perfect fit if what you are looking for is an audacious interior design.

## INFO. SPECIFICATIONS

A forged brass window handle with a rectangular rose with a window mechanism.