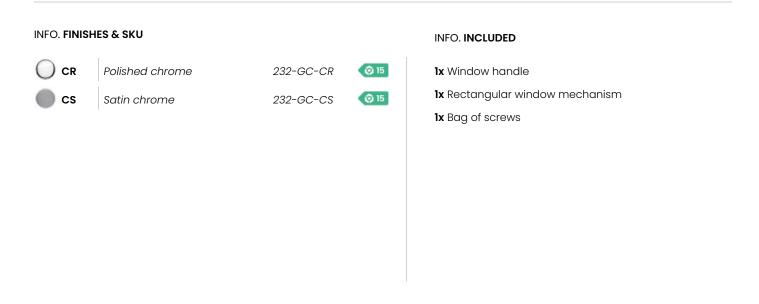

## græl



An inspiring flowing motion.

The Pin window handle design, with a 90° twisted grip, is presented on a rectangular mechanism. This Italian window handle design made in forged brass is available in several finishes. The perfect fit if what you are looking for is an audacious interior design.

Available in 2 finishes.



SATIN CHROME



POLISHED CHROME

græl



## INFO. SPECIFICATIONS

A forged brass window handle with a rectangular rose with a window mechanism.



## INFO. CARE INSTRUCTIONS

Clean with a dry cloth. Do not use brass cleaner as it might affect the protective coating.

## INFO. DISCLAIMER

Always seek the advice of professionals when installing these handles. Groël is not responsible for any inadequate installation that may damage the integrity of the product. Finishes other than Groël's Powercoat are not recommended for wet or humid environments.