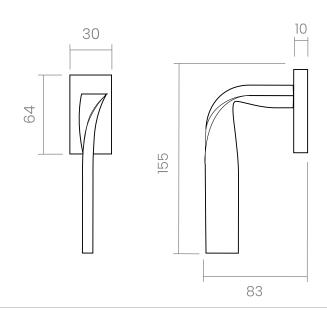

## INFO. SPECIFICATIONS

A forged brass window handle with a rectangular rose with a window mechanism.