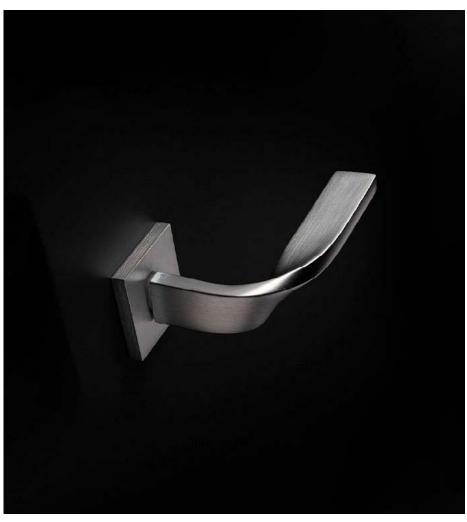

# Pin

An inspiring flowing motion.

The Pin door handle design, with a 90° twisted grip, is presented on a squared rose. This Italian door handle design made in forged brass is conceived for interior and exterior doors in several finishes. The perfect fit if what you are looking for is an audacious interior design.

Available in 2 finishes.

POLISHED CHROME

SATIN CHROME

græl