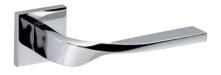

# Pin

An inspiring flowing motion.

The Pin door handle design, with a 90° twisted grip, is presented on a squared rose. This Italian door handle design made in forged brass is conceived for interior and exterior doors in several finishes. The perfect fit if what you are looking for is an audacious interior design.

Available in 2 finishes.

POLISHED CHROME

SATIN CHROME

græl