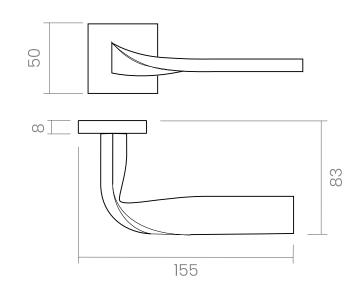

### INFO. SPECIFICATIONS

Set of forged brass handles with an 8 mm thick square rose. Suitable for interior and exterior doors with a thickness between 35-50mm (Groël's standard size)\* and with any type of lock.