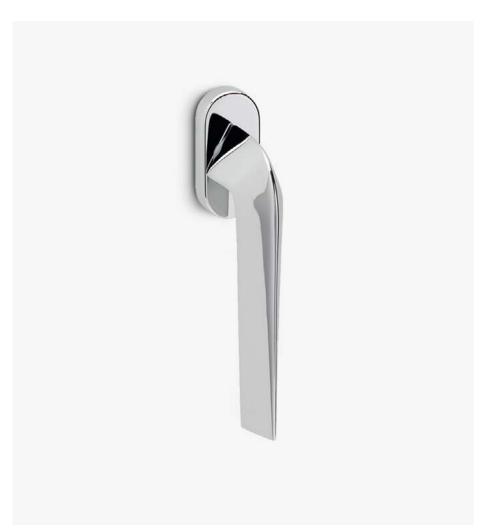

# **Three**

The intrinsic beauty of perfect pyramidal and geometrical shapes.

The Three window handle design presents an advanced design with avant-garde attributes assembled on an oval mechanism. Owing to its sophisticated silhouette and its chromed tonalities, this italian window handle design will give dynamisn to the most demanding interiors.

#### INFO. SPECIFICATIONS

A forged brass window handle with an oval rose with a window mechanism.