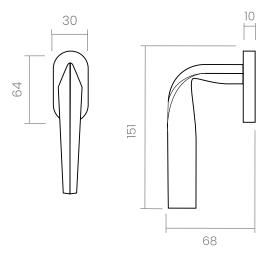

#### INFO. SPECIFICATIONS

A forged brass window handle with an oval rose with a window mechanism.