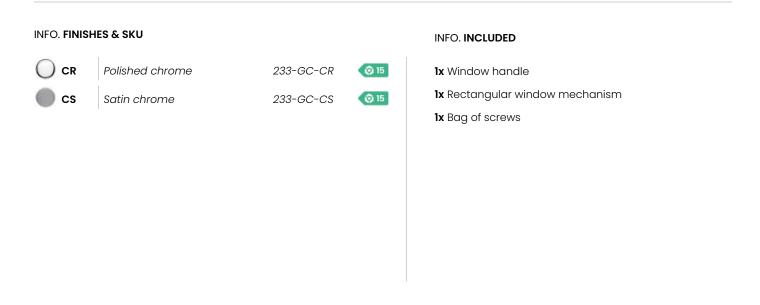

# græl

## Three

The intrinsic beauty of perfect pyramidal and geometrical shapes.

The Three window handle design presents an advanced design with avant-garde attributes assembled on a rectangular mechanism. Owing to its sophisticated silhouette and its chromed tonalities, this italian window handle design will give dynamisn to the most demanding interiors.

Available in 2 finishes.



SATIN CHROME



POLISHED CHROME

græl



#### INFO. SPECIFICATIONS

A forged brass window handle with a rectangular rose with a window mechanism.



#### INFO. CARE INSTRUCTIONS

Clean with a dry cloth. Do not use brass cleaner as it might affect the protective coating.

### INFO. DISCLAIMER

Always seek the advice of professionals when installing these handles. Groël is not responsible for any inadequate installation that may damage the integrity of the product. Finishes other than Groël's Powercoat are not recommended for wet or humid environments.