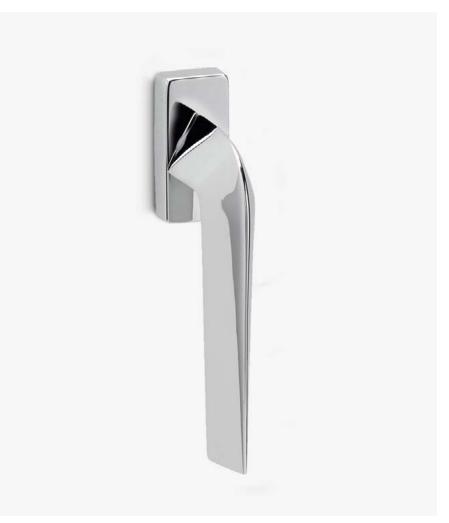

## Three

The intrinsic beauty of perfect pyramidal and geometrical shapes.

The Three window handle design presents an advanced design with avant-garde attributes assembled on a rectangular mechanism. Owing to its sophisticated silhouette and its chromed tonalities, this italian window handle design will give dynamisn to the most demanding interiors.