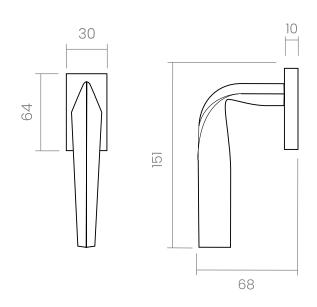

#### INFO. SPECIFICATIONS

A forged brass window handle with a rectangular rose with a window mechanism.