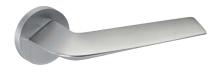

## Three

The intrinsic beauty of perfect pyramidal and geometrical shapes.

The Three door handle design presents an advanced design with avant-garde attributes assembled on a round rose. Owing to its sophisticated silhouette and its chromed tonalities, this italian door handle design will give dynamisn to the most demanding interiors.

Available in 2 finishes.

SATIN CHROME

POLISHED CHROME

græl