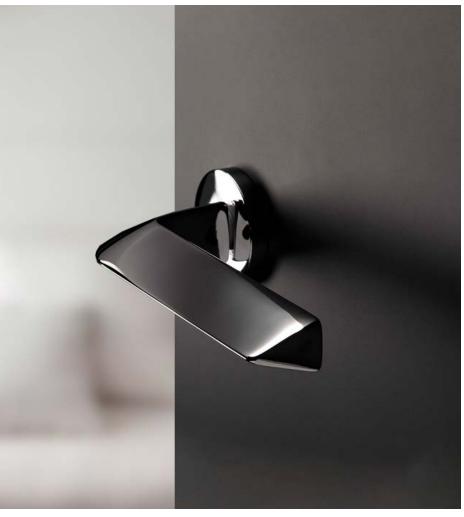

## Three

The intrinsic beauty of perfect pyramidal and geometrical shapes.

The Three door handle design presents an advanced design with avant-garde attributes assembled on a round rose. Owing to its sophisticated silhouette and its chromed tonalities, this italian door handle design will give dynamisn to the most demanding interiors.

Available in 2 finishes.

SATIN CHROME

POLISHED CHROME

græl