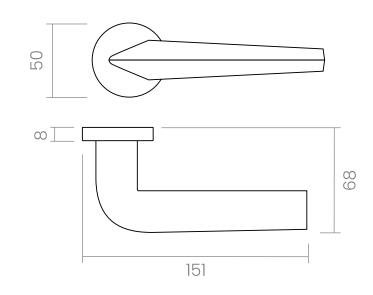

### INFO. SPECIFICATIONS

Set of forged brass handles with an 8 mm thick round rose. Suitable for interior and exterior doors with a thickness between 35-50mm (Groël's standard size)\* and with any type of lock.

For wider doors (50mm and above) and/or glass doors, please contact our customer service.

| INFO. FINISHES & SKU |                 |           |              | INFO. INCLUDED                          |
|----------------------|-----------------|-----------|--------------|-----------------------------------------|
|                      | Polished chrome | 233-R8-CR | <b>()</b> 15 | <b>2x</b> Lever handles with round rose |
| Cs                   | Satin chrome    | 233-R8-CS | <b>()</b> 15 | 1x Square spindle<br>1x Bag of screws   |
|                      |                 |           |              |                                         |
|                      |                 |           |              |                                         |
|                      |                 |           |              |                                         |