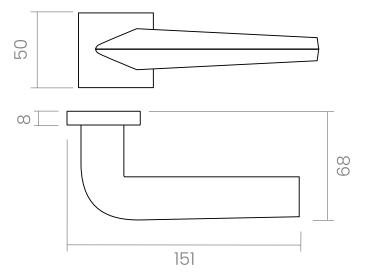

#### INFO. SPECIFICATIONS

Set of forged brass handles with an 8 mm thick square rose. Suitable for interior and exterior doors with a thickness between 35-50mm (Groël's standard size)\* and with any type of lock.