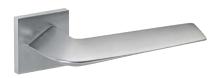

# **Three**

The intrinsic beauty of perfect pyramidal and geometrical shapes.

The Three door handle design presents an advanced design with avant-garde attributes assembled on a squared rose. Owing to its sophisticated silhouette and its chromed tonalities, this italian door handle design will give dynamisn to the most demanding interiors.

Available in 2 finishes.

SATIN CHROME

POLISHED CHROME