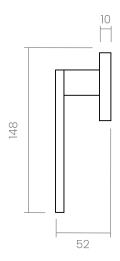

#### INFO. SPECIFICATIONS

A forged brass window handle with an oval rose with a window mechanism.