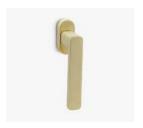

# **Flow**

A robust and noble neck.

The Flow window handle design is expressive, evolved and presented on a rectangular mechanism. This italian window handle design made in forged brass is conceived in several finishes, becoming the protagonist of any space due to its technicality.

Available in 5 finishes.

POWERCOAT SATIN BRASS

POWERCOAT INOX

POLISHED CHROME

SATIN CHROME

POWERCAOT GRAPHITE