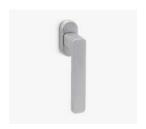

# **Flow**

A robust and noble neck.

The Flow window handle design is expressive, evolved and presented on a rectangular mechanism. This italian window handle design made in forged brass is conceived in several finishes, becoming the protagonist of any space due to its technicality.

Available in 5 finishes.

POWERCOAT SATIN BRASS

POWERCOAT INOX

POLISHED CHROME

SATIN CHROME

POWERCAOT GRAPHITE