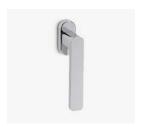

# **Flow**

A robust and noble neck.

The Flow window handle design is expressive, evolved and presented on a rectangular mechanism. This italian window handle design made in forged brass is conceived in several finishes, becoming the protagonist of any space due to its technicality.

Available in 5 finishes.

POWERCOAT SATIN BRASS

POWERCOAT INOX

POLISHED CHROME

SATIN CHROME

POWERCAOT GRAPHITE