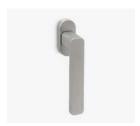

# **Flow**

A robust and noble neck.

The Flow window handle design is expressive, evolved and presented on a rectangular mechanism. This italian window handle design made in forged brass is conceived in several finishes, becoming the protagonist of any space due to its technicality.

Available in 5 finishes.

POWERCOAT SATIN BRASS

POWERCOAT INOX

POLISHED CHROME

SATIN CHROME

POWERCAOT GRAPHITE