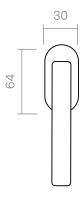

#### INFO. SPECIFICATIONS

A forged brass window handle with an oval rose with a window mechanism.