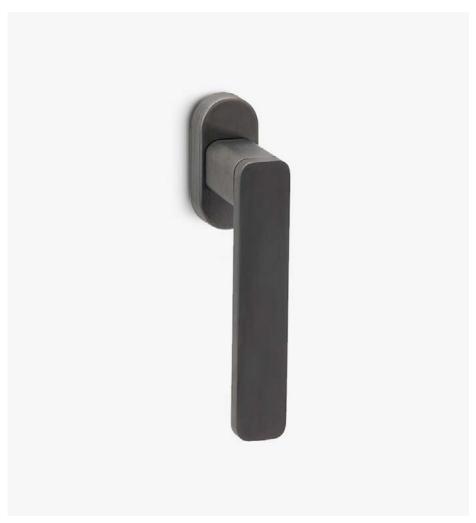

# **Flow**

A robust and noble neck.

The Flow window handle design is expressive, evolved and presented on a rectangular mechanism. This italian window handle design made in forged brass is conceived in several finishes, becoming the protagonist of any space due to its technicality.

#### INFO. SPECIFICATIONS

A forged brass window handle with an oval rose with a window mechanism.