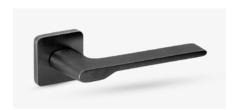

Available in 7 finishes.

POWERCOAT POLISHED BRASS

POWERCOAT INOX

POWERCOAT GRAPHITE

POLISHED CHROME

SATIN CHROME

POWERCOAT SATIN BRASS

MATT BLACK

# INFO. CARE INSTRUCTIONS

Matt black

Clean with a dry cloth. Do not use brass cleaner as it might affect the protective coating.

247-R4C-BK