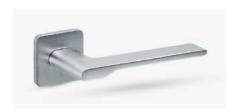

# Special

Discipline and purity fused in a single entity.

The Special door handle has a style denoting minimalism and is presented on an special rose. This Italian door handle design made in forged brass is conceived for interior and exterior doors in several finishes. Special, where the most refined curves converge with sweet horizontal surfaces.

Available in 7 finishes.

POWERCOAT POLISHED BRASS

POWERCOAT INOX

POWERCOAT GRAPHITE

POLISHED CHROME

SATIN CHROME

POWERCOAT SATIN BRASS

MATT BLACK