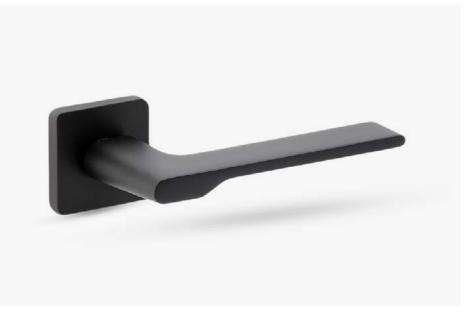

# Special

Discipline and purity fused in a single entity.

The Special door handle has a style denoting minimalism and is presented on an special rose. This Italian door handle design made in forged brass is conceived for interior and exterior doors in several finishes. Special, where the most refined curves converge with sweet horizontal surfaces.

Available in 7 finishes.

POWERCOAT POLISHED BRASS

POWERCOAT INOX

POWERCOAT GRAPHITE

POLISHED CHROME

SATIN CHROME

POWERCOAT SATIN BRASS

MATT BLACK

# INFO. CARE INSTRUCTIONS

Matt black

Clean with a dry cloth. Do not use brass cleaner as it might affect the protective coating.

247-R4C-BK