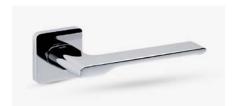

Available in 7 finishes.

POWERCOAT POLISHED BRASS

POWERCOAT INOX

POWERCOAT GRAPHITE

POLISHED CHROME

SATIN CHROME

POWERCOAT SATIN BRASS

MATT BLACK