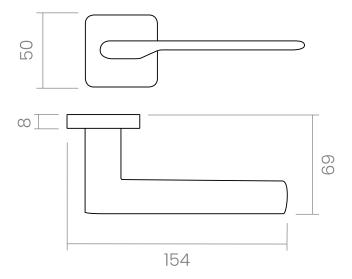

### INFO. SPECIFICATIONS

Set of forged brass handles with an 8 mm thick special rose. Suitable for interior and exterior doors with a thickness between 35-50mm (Groël's standard size)\* and with any type of lock.

# INFO. **INCLUDED**

2x Lever handles with special rose

1x Square spindle

1x Bag of screws