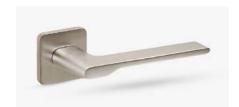

Available in 7 finishes.

POWERCOAT POLISHED BRASS

POWERCOAT INOX

POWERCOAT GRAPHITE

POLISHED CHROME

SATIN CHROME

POWERCOAT SATIN BRASS

MATT BLACK