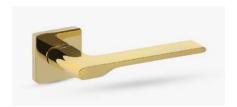

# Special

Discipline and purity fused in a single entity.

The Special door handle has a style denoting minimalism and is presented on an special rose. This Italian door handle design made in forged brass is conceived for interior and exterior doors in several finishes. Special, where the most refined curves converge with sweet horizontal surfaces.

Available in 7 finishes.

POWERCOAT POLISHED BRASS

POWERCOAT INOX

POWERCOAT GRAPHITE

POLISHED CHROME

SATIN CHROME

POWERCOAT SATIN BRASS

MATT BLACK