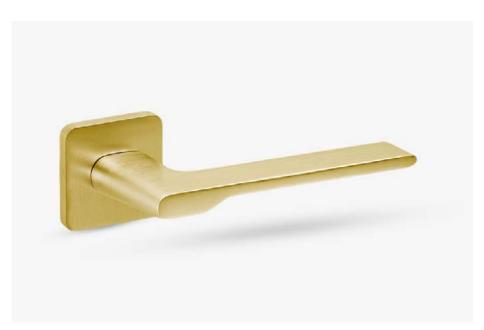

# Special

Discipline and purity fused in a single entity.

The Special door handle has a style denoting minimalism and is presented on an special rose. This Italian door handle design made in forged brass is conceived for interior and exterior doors in several finishes. Special, where the most refined curves converge with sweet horizontal surfaces.

Available in 7 finishes.

POWERCOAT POLISHED BRASS

POWERCOAT INOX

POWERCOAT GRAPHITE

POLISHED CHROME

SATIN CHROME

POWERCOAT SATIN BRASS

MATT BLACK