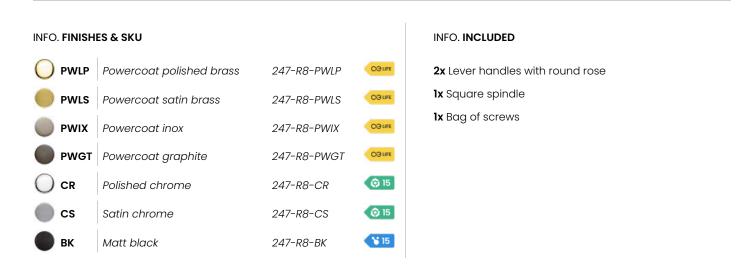

Available in 7 finishes.

POWERCOAT POLISHED BRASS

POWERCOAT INOX

POWERCOAT GRAPHITE

### POLISHED CHROME

SATIN CHROME

POWERCOAT SATIN BRASS

MATT BLACK

græl

Powercoat LIFELONG GUARANTEE ŵ

Chrome III 15 YEARS GUARANTEE

Paint 15 YEARS GUARANTEE