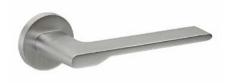

# græl

Discipline and purity fused in a single entity.

The Special door handle has a style denoting minimalism and is presented on a round rose. This Italian door handle design made in forged brass is conceived for interior and exterior doors in several finishes. Special, where the most refined curves converge with sweet horizontal surfaces.

Available in 7 finishes.

POWERCOAT POLISHED BRASS

POWERCOAT INOX

POWERCOAT GRAPHITE

### POLISHED CHROME

SATIN CHROME

POWERCOAT SATIN BRASS

MATT BLACK

græl