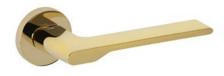

# græl

Discipline and purity fused in a single entity.

The Special door handle has a style denoting minimalism and is presented on a round rose. This Italian door handle design made in forged brass is conceived for interior and exterior doors in several finishes. Special, where the most refined curves converge with sweet horizontal surfaces.

Available in 7 finishes.

POWERCOAT POLISHED BRASS

POWERCOAT INOX

POWERCOAT GRAPHITE

### POLISHED CHROME

SATIN CHROME

POWERCOAT SATIN BRASS

MATT BLACK

græl