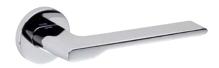

# græl

Discipline and purity fused in a single entity.

The Special door handle has a style denoting minimalism and is presented on a round rose. This Italian door handle design made in forged brass is conceived for interior and exterior doors in several finishes. Special, where the most refined curves converge with sweet horizontal surfaces.

Available in 7 finishes.

POWERCOAT POLISHED BRASS

POWERCOAT INOX

POWERCOAT GRAPHITE

### POLISHED CHROME

SATIN CHROME

POWERCOAT SATIN BRASS

MATT BLACK

græl