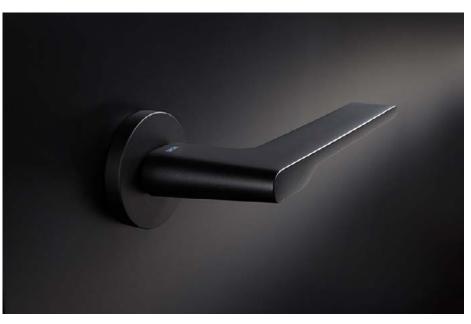

# græl

Discipline and purity fused in a single entity.

The Special door handle has a style denoting minimalism and is presented on a round rose. This Italian door handle design made in forged brass is conceived for interior and exterior doors in several finishes. Special, where the most refined curves converge with sweet horizontal surfaces.

### POLISHED CHROME

SATIN CHROME

POWERCOAT SATIN BRASS

MATT BLACK

græl