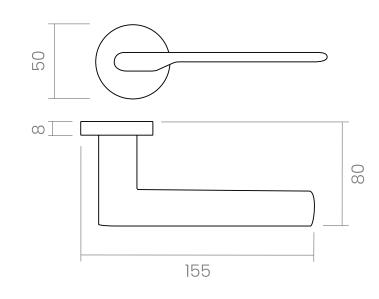

## INFO. SPECIFICATIONS

Set of forged brass handles with an 8 mm thick round rose. Suitable for interior and exterior doors with a thickness between 35–50mm (Groël's standard size)\* and with any type of lock.