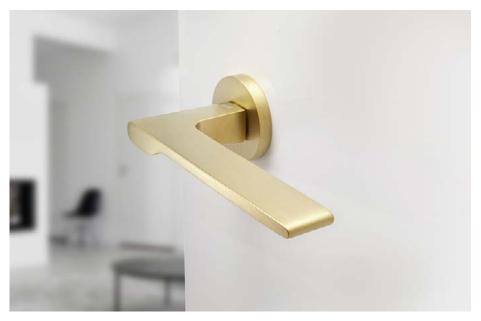

# græl

Discipline and purity fused in a single entity.

The Special door handle has a style denoting minimalism and is presented on a round rose. This Italian door handle design made in forged brass is conceived for interior and exterior doors in several finishes. Special, where the most refined curves converge with sweet horizontal surfaces.

Available in 7 finishes.

POWERCOAT POLISHED BRASS

POWERCOAT INOX

POWERCOAT GRAPHITE