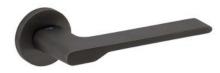

# græl

Discipline and purity fused in a single entity.

The Special door handle has a style denoting minimalism and is presented on a round rose. This Italian door handle design made in forged brass is conceived for interior and exterior doors in several finishes. Special, where the most refined curves converge with sweet horizontal surfaces.

Available in 7 finishes.

POWERCOAT POLISHED BRASS

POWERCOAT INOX

POWERCOAT GRAPHITE

### POLISHED CHROME

SATIN CHROME

POWERCOAT SATIN BRASS

MATT BLACK

græl