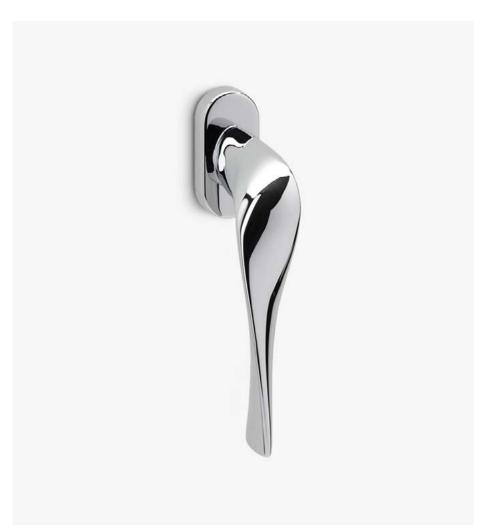

# Sasha

A smooth motion resulting from an oval curled on its own axis.

The Sasha window handle design, with a soft character and a 180° curvature, is presented on an oval mechanism. This Italian window handle design made in forged brass is conceived in several finishes. The Sasha model is pleasant to the sight and to the touch of your hand.

#### INFO. SPECIFICATIONS

A forged brass window handle with an oval rose with a window mechanism.