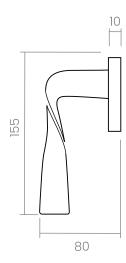

#### INFO. SPECIFICATIONS

A forged brass window handle with an oval rose with a window mechanism.