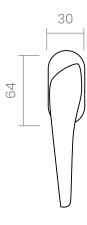

#### INFO. SPECIFICATIONS

A forged brass window handle with an oval rose with a window mechanism.