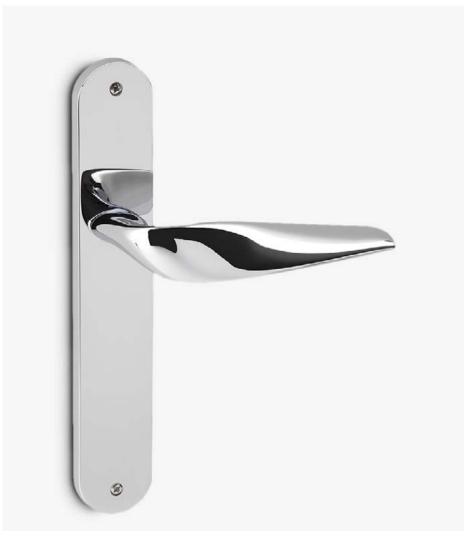

# græl

A smooth motion resulting from an oval curled on its own axis.

The Sasha door handle design, with a soft character and a 180° curvature, is presented on an oval backplate. This Italian door handle design made in forged brass is conceived for interior and exterior doors in several finishes. The Sasha model is pleasant to the sight and to the touch of your hand.

Available in 2 finishes.

POLISHED CHROME

SATIN CHROME