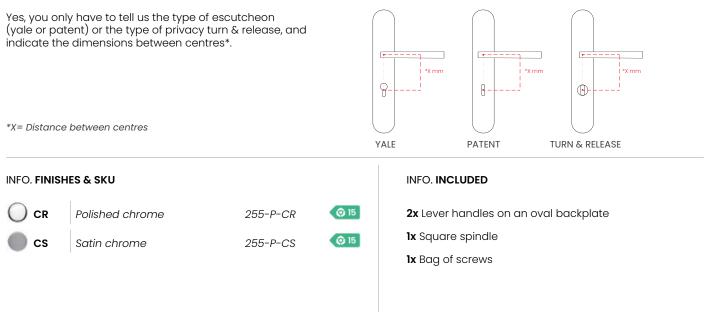

oth motion resulting from an oval curled on its own axis.

The Sasha door handle design, with a soft character and a 180° curvature, is presented on an oval backplate. This Italian door handle design made in forged brass is conceived for interior and exterior doors in several finishes. The Sasha model is pleasant to the sight and to the touch of your hand.

Available in 2 finishes.



POLISHED CHROME



SATIN CHROME





# INFO. SPECIFICATIONS

Set of forged brass handles with an 10 mm thick oval backplate. Suitable for interior and exterior doors with a thickness between 35-50mm (Groël's standard size)\* and with any type of lock.

For wider doors (50mm and above) and/or glass doors, please contact our customer service.

### CAN I ADD ESCUTCHEONS OR PRIVACY TURN & RELEASE ON BACKPLATES?



## INFO. CARE INSTRUCTIONS

Clean with a dry cloth. Do not use brass cleaner as it might affect the protective coating.

### INFO. DISCLAIMER

Always seek the advice of professionals when installing these handles. Groël is not responsible for any inadequate installation that may damage the integrity of the product. Finishes other than Groël's Powercoat are not recommended for wet or humid environments.