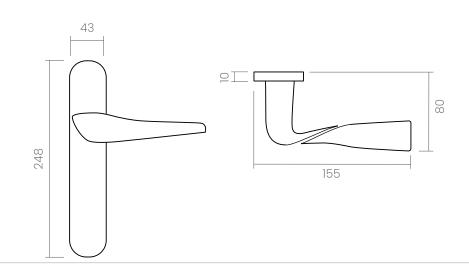

# INFO. SPECIFICATIONS

Set of forged brass handles with an 10 mm thick oval backplate. Suitable for interior and exterior doors with a thickness between 35-50mm (Groël's standard size)\* and with any type of lock.