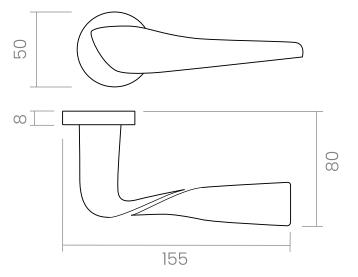

#### INFO. SPECIFICATIONS

Set of forged brass handles with an 8 mm thick round rose. Suitable for interior and exterior doors with a thickness between 35-50mm (Groël's standard size)\* and with any type of lock.