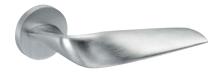

# Sasha

A smooth motion resulting from an oval curled on its own axis.

The Sasha door handle design, with a soft character and a 180° curvature, is presented on a round rose. This Italian door handle design made in forged brass is conceived for interior and exterior doors in several finishes. The Sasha model is pleasant to the sight and to the touch of your hand.

Available in 2 finishes.

SATIN CHROME

POLISHED CHROME