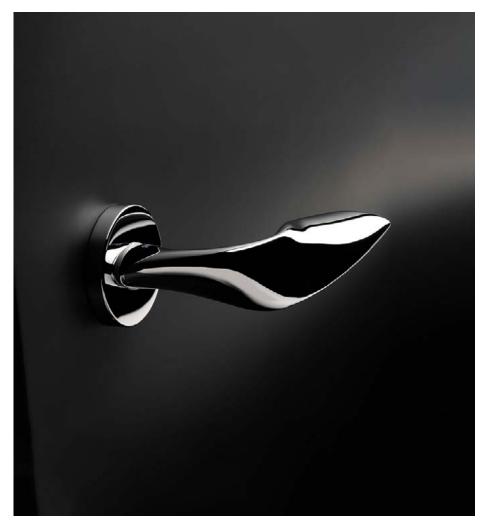

# Sasha

A smooth motion resulting from an oval curled on its own axis.

The Sasha door handle design, with a soft character and a 180° curvature, is presented on a round rose. This Italian door handle design made in forged brass is conceived for interior and exterior doors in several finishes. The Sasha model is pleasant to the sight and to the touch of your hand.