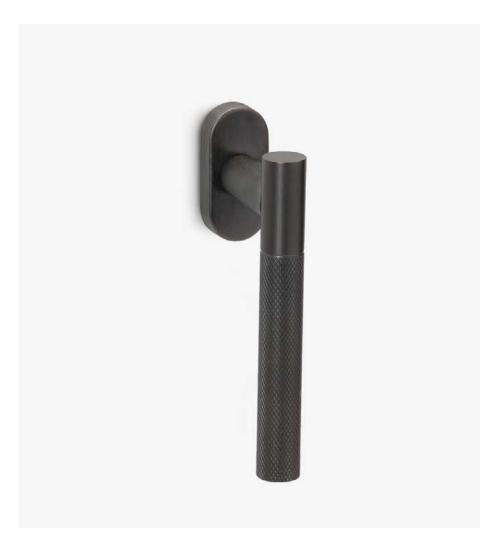

## græl

Close your eyes, feel the texture.

The Ibiza window handle design has a dynamic, ongoing and coherent style with a "zingrinato" grip assembled on an oval mechanism; freshness and informality for your home. This Italian window handle design made in forged brass is conceived in several finishes. The perfect stimulation of the island's lifestyle.

Available in 3 finishes.

POWERCOAT SATIN BRASS

POWERCOAT INOX

POWERCAOT GRAPHITE

## INFO. SPECIFICATIONS

A forged brass window handle with an oval rose with a window mechanism.