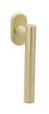

## græl

Close your eyes, feel the texture.

The Ibiza window handle design has a dynamic, ongoing and coherent style with a "zingrinato" grip assembled on an oval mechanism; freshness and informality for your home. This Italian window handle design made in forged brass is conceived in several finishes. The perfect stimulation of the island's lifestyle.

Available in 3 finishes.

POWERCOAT SATIN BRASS

POWERCOAT INOX

POWERCAOT GRAPHITE