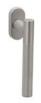

## græl

Close your eyes, feel the texture.

The Ibiza window handle design has a dynamic, ongoing and coherent style with a "zingrinato" grip assembled on an oval mechanism; freshness and informality for your home. This Italian window handle design made in forged brass is conceived in several finishes. The perfect stimulation of the island's lifestyle.

Available in 3 finishes.

POWERCOAT SATIN BRASS

POWERCOAT INOX

POWERCAOT GRAPHITE