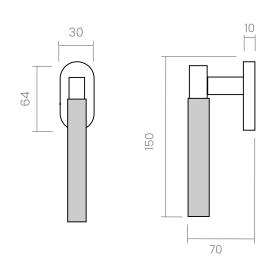

## INFO. SPECIFICATIONS

A forged brass window handle with an oval rose with a window mechanism.