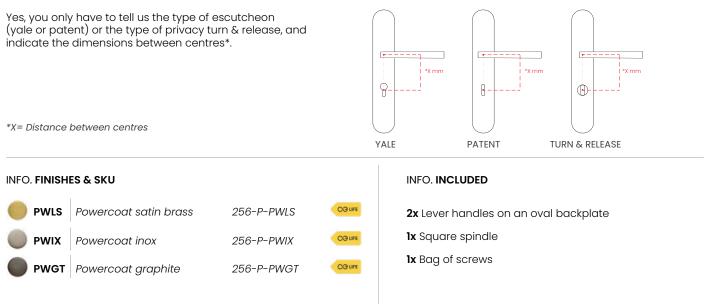

door handle design has a dynamic, ongoing and coherent style with a "zingrinato" grip assembled on an oval backplate; freshness and informality for your home. This Italian door handle design made in forged brass is conceived for interior and exterior doors in several finishes. The perfect stimulation of the island's lifestyle.

Available in 3 finishes.



POWERCOAT GRAPHITE



POWERCOAT SATIN BRASS



POWERCOAT INOX





# INFO. SPECIFICATIONS

Set of forged brass handles with an 10 mm thick oval backplate. Suitable for interior and exterior doors with a thickness between 35-50mm (Groël's standard size)\* and with any type of lock.

For wider doors (50mm and above) and/or glass doors, please contact our customer service.

### CAN I ADD ESCUTCHEONS OR PRIVACY TURN & RELEASE ON BACKPLATES?



## INFO. CARE INSTRUCTIONS

Clean with a dry cloth. Do not use brass cleaner as it might affect the protective coating.

### INFO. DISCLAIMER

Always seek the advice of professionals when installing these handles. Groël is not responsible for any inadequate installation that may damage the integrity of the product. Finishes other than Groël's Powercoat are not recommended for wet or humid environments.









Powercoat LIFELONG GUARANTE