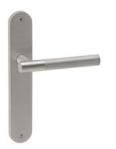

Available in 3 finishes.

POWERCOAT GRAPHITE

POWERCOAT SATIN BRASS

POWERCOAT INOX