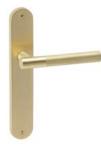

Available in 3 finishes.

POWERCOAT GRAPHITE

POWERCOAT SATIN BRASS

POWERCOAT INOX