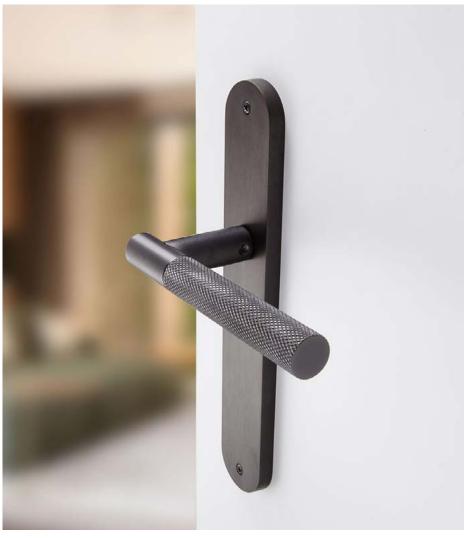

# græl

Close your eyes, feel the texture.

The Ibiza door handle design has a dynamic, ongoing and coherent style with a "zingrinato" grip assembled on an oval backplate; freshness and informality for your home. This Italian door handle design made in forged brass is conceived for interior and exterior doors in several finishes. The perfect stimulation of the island's lifestyle.

# INFO. SPECIFICATIONS

Set of forged brass handles with an 10 mm thick oval backplate. Suitable for interior and exterior doors with a thickness between 35-50mm (Groël's standard size)\* and with any type of lock.