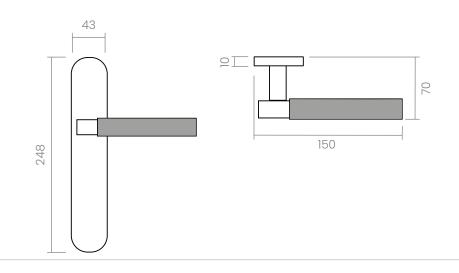

# INFO. SPECIFICATIONS

Set of forged brass handles with an 10 mm thick oval backplate. Suitable for interior and exterior doors with a thickness between 35-50mm (Groël's standard size)\* and with any type of lock.