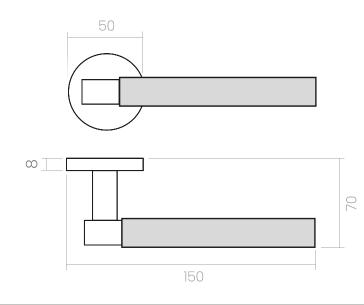

## INFO. SPECIFICATIONS

Set of forged brass handles with an 8 mm thick round rose. Suitable for interior and exterior doors with a thickness between 35–50mm (Groël's standard size)\* and with any type of lock.

For wider doors (50mm and above) and/or glass doors, please contact our customer service.

| INFO. FINISHES & SKU |                                         |                            |         | INFO. INCLUDED                                        |
|----------------------|-----------------------------------------|----------------------------|---------|-------------------------------------------------------|
| PWLS                 | Powercoat satin brass<br>Powercoat inox | 256-R8-PWLS<br>256-R8-PWIX | OG LIFE | 2x Lever handles with round rose<br>1x Square spindle |
| PWGT                 | Powercoat graphite                      | 256-R8-PWGT                | CQ LIFE | <b>Ix</b> Bag of screws                               |
|                      |                                         |                            |         |                                                       |