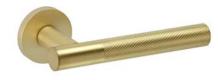

## græl

Close your eyes, feel the texture.

The door handle design Ibiza has a dynamic, ongoing and coherent style with a "zingrinato" grip assembled on a round rose; freshness and informality for your home. This Italian door handle design made in forged brass is conceived for interior and exterior doors in several es. The perfect stimulation of the island's lifestyle.

Available in 3 finishes.

POWERCOAT SATIN BRASS

POWERCOAT INOX

POWERCOAT GRAPHITE

grœl