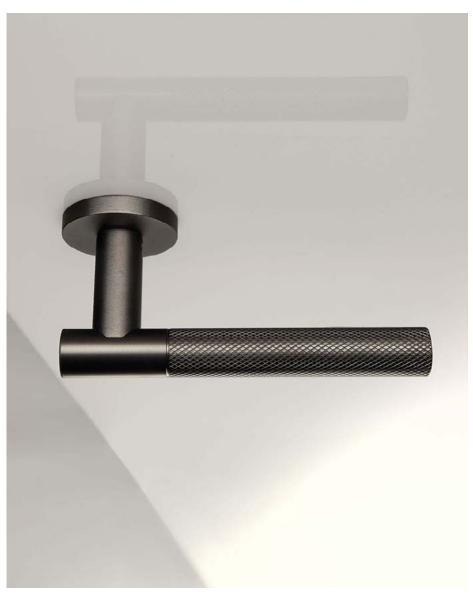

## græl

Close your eyes, feel the texture.

The door handle design Ibiza has a dynamic, ongoing and coherent style with a "zingrinato" grip assembled on a round rose; freshness and informality for your home. This Italian door handle design made in forged brass is conceived for interior and exterior doors in several es. The perfect stimulation of the island's lifestyle.

## INFO. SPECIFICATIONS

Set of forged brass handles with an 8 mm thick round rose. Suitable for interior and exterior doors with a thickness between 35–50mm (Groël's standard size)\* and with any type of lock.