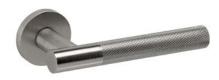

## græl

Close your eyes, feel the texture.

The door handle design Ibiza has a dynamic, ongoing and coherent style with a "zingrinato" grip assembled on a round rose; freshness and informality for your home. This Italian door handle design made in forged brass is conceived for interior and exterior doors in several es. The perfect stimulation of the island's lifestyle.

Available in 3 finishes.

POWERCOAT SATIN BRASS

POWERCOAT INOX

POWERCOAT GRAPHITE

grœl