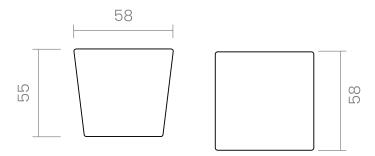

#### INFO. SPECIFICATIONS

A forged brass centre door knob conceived for entry doors.