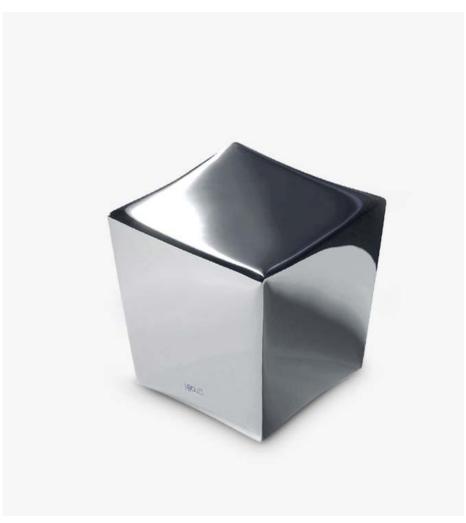

# Déco

A decorative and simple style.

The Déco door knob is a piece that will not go unnoticed on a front door. This knob is designed and manufactured in Italy in high quality forged brass. A perfectly irregular cube.

#### INFO. SPECIFICATIONS

A forged brass centre door knob conceived for entry doors.