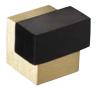

# Dado

Small distant platonic solid.

The Dado door stopper is designed and manufactured in Italy with high quality forged brass, designed to protect the walls and furniture of your home from the damage that can be caused by the impact of opening doors. With the Dice, metaphorically chance is left in the hands of destiny, and functionally simplicity is left in the hands of minimalism.

Available in 6 finishes.

POLISHED BRASS

SATIN BRASS

POLISHED CHROME

SATIN CHROME

GUN METAL

SATIN NICKEL