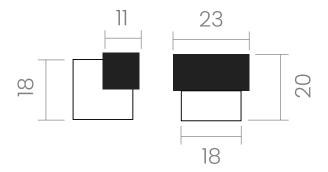

#### INFO. SPECIFICATIONS

A forged brass door stop with a 23x11mm rubber door shock absorbing strip.

| INFO. FINISHES & SKU |                 |        |
|----------------------|-----------------|--------|
| O LP                 | Polished brass  | 318-LP |
| LS                   | Satin brass     | 318-LS |
| O CR                 | Polished chrome | 318-CR |
| cs                   | Satin chrome    | 318-CS |
| CF                   | Gun metal       | 318-CF |
| NS                   | Satin nickel    | 318-NS |