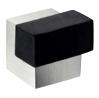

# Dado

Small distant platonic solid.

The Dado door stopper is designed and manufactured in Italy with high quality forged brass, designed to protect the walls and furniture of your home from the damage that can be caused by the impact of opening doors. With the Dice, metaphorically chance is left in the hands of destiny, and functionally simplicity is left in the hands of minimalism.

Available in 6 finishes.

POLISHED BRASS

SATIN BRASS

POLISHED CHROME

SATIN CHROME

GUN METAL

SATIN NICKEL