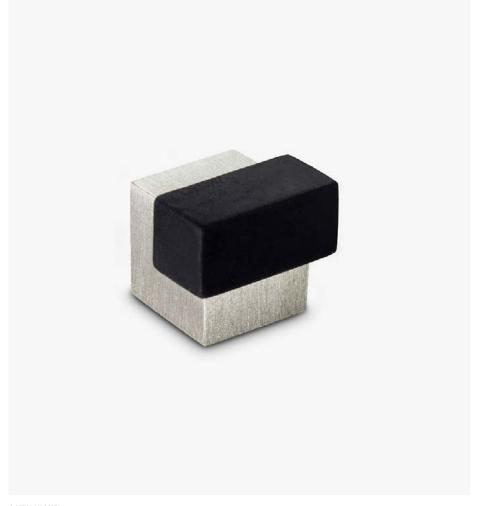

# Dado

Small distant platonic solid.

The Dado door stopper is designed and manufactured in Italy with high quality forged brass, designed to protect the walls and furniture of your home from the damage that can be caused by the impact of opening doors. With the Dice, metaphorically chance is left in the hands of destiny, and functionally simplicity is left in the hands of minimalism.

#### INFO. SPECIFICATIONS

A forged brass door stop with a 23x11mm rubber door shock absorbing strip.

| INFO. FINISHES & SKU |                 |        |
|----------------------|-----------------|--------|
| O LP                 | Polished brass  | 318-LP |
| LS                   | Satin brass     | 318-LS |
| O CR                 | Polished chrome | 318-CR |
| cs                   | Satin chrome    | 318-CS |
| CF                   | Gun metal       | 318-CF |
| NS                   | Satin nickel    | 318-NS |