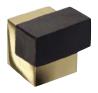

# Dado

Small distant platonic solid.

The Dado door stopper is designed and manufactured in Italy with high quality forged brass, designed to protect the walls and furniture of your home from the damage that can be caused by the impact of opening doors. With the Dice, metaphorically chance is left in the hands of destiny, and functionally simplicity is left in the hands of minimalism.

Available in 6 finishes.

POLISHED BRASS

SATIN BRASS

POLISHED CHROME

SATIN CHROME

GUN METAL

SATIN NICKEL