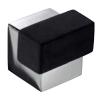

# Dado

Small distant platonic solid.

The Dado door stopper is designed and manufactured in Italy with high quality forged brass, designed to protect the walls and furniture of your home from the damage that can be caused by the impact of opening doors. With the Dice, metaphorically chance is left in the hands of destiny, and functionally simplicity is left in the hands of minimalism.

Available in 6 finishes.

POLISHED BRASS

SATIN BRASS

POLISHED CHROME

SATIN CHROME

GUN METAL

SATIN NICKEL