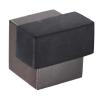

# Dado

Small distant platonic solid.

The Dado door stopper is designed and manufactured in Italy with high quality forged brass, designed to protect the walls and furniture of your home from the damage that can be caused by the impact of opening doors. With the Dice, metaphorically chance is left in the hands of destiny, and functionally simplicity is left in the hands of minimalism.

#### INFO. SPECIFICATIONS

A forged brass door stop with a 23x11mm rubber door shock absorbing strip.

| INFO. FINISHES & SKU |                 |        |
|----------------------|-----------------|--------|
| O LP                 | Polished brass  | 318-LP |
| LS                   | Satin brass     | 318-LS |
| O CR                 | Polished chrome | 318-CR |
| cs                   | Satin chrome    | 318-CS |
| CF                   | Gun metal       | 318-CF |
| NS                   | Satin nickel    | 318-NS |