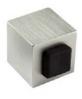

# Cube

The new minimalist version.

The Cube door stopper is the ultimate expression of industrial style minimalism. Designed and manufactured in Italy with high quality forged brass, this door stoppper fits into any environment and matches any accessory thanks to the wide variety of finishes available. The cube shape represents the order of volumes in its mystical fortress.

Available in 9 finishes.

#### POWERCOAT POLISHED BRASS

POWERCOAT SATIN BRASS

POWERCOAT INOX

POLISHED CHROME

SATIN CHROME

MATT BLACK

GUN METAL