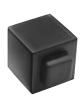

# Cube

The new minimalist version.

The Cube door stopper is the ultimate expression of industrial style minimalism. Designed and manufactured in Italy with high quality forged brass, this door stoppper fits into any environment and matches any accessory thanks to the wide variety of finishes available. The cube shape represents the order of volumes in its mystical fortress.

Available in 9 finishes.

#### POWERCOAT POLISHED BRASS

POWERCOAT SATIN BRASS

POWERCOAT INOX

POLISHED CHROME

SATIN CHROME

MATT BLACK

GUN METAL