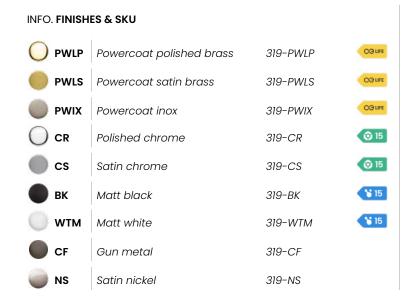

Available in 9 finishes.

#### POWERCOAT POLISHED BRASS

POWERCOAT SATIN BRASS

POWERCOAT INOX

POLISHED CHROME

SATIN CHROME

MATT BLACK

GUN METAL