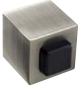

# Cube

The new minimalist version.

The Cube door stopper is the ultimate expression of industrial style minimalism. Designed and manufactured in Italy with high quality forged brass, this door stoppper fits into any environment and matches any accessory thanks to the wide variety of finishes available. The cube shape represents the order of volumes in its mystical fortress.