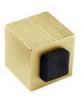

# Cube

The new minimalist version.

The Cube door stopper is the ultimate expression of industrial style minimalism. Designed and manufactured in Italy with high quality forged brass, this door stoppper fits into any environment and matches any accessory thanks to the wide variety of finishes available. The cube shape represents the order of volumes in its mystical fortress.

Available in 9 finishes.

#### POWERCOAT POLISHED BRASS

POWERCOAT SATIN BRASS

POWERCOAT INOX

POLISHED CHROME

SATIN CHROME

MATT BLACK

GUN METAL