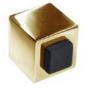

# Cube

The new minimalist version.

The Cube door stopper is the ultimate expression of industrial style minimalism. Designed and manufactured in Italy with high quality forged brass, this door stoppper fits into any environment and matches any accessory thanks to the wide variety of finishes available. The cube shape represents the order of volumes in its mystical fortress.

Available in 9 finishes.

#### POWERCOAT POLISHED BRASS

POWERCOAT SATIN BRASS

POWERCOAT INOX

POLISHED CHROME

SATIN CHROME

MATT BLACK

GUN METAL