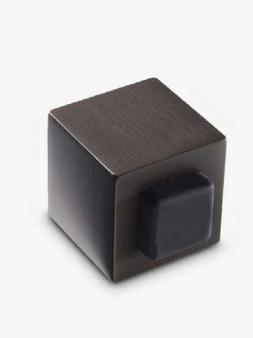

# Cube

The new minimalist version.

The Cube door stopper is the ultimate expression of industrial style minimalism. Designed and manufactured in Italy with high quality forged brass, this door stoppper fits into any environment and matches any accessory thanks to the wide variety of finishes available. The cube shape represents the order of volumes in its mystical fortress.

Available in 9 finishes.

#### POWERCOAT POLISHED BRASS

POWERCOAT SATIN BRASS

POWERCOAT INOX

POLISHED CHROME

SATIN CHROME

MATT BLACK

GUN METAL