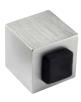

# Cube

The new minimalist version.

The Cube door stopper is the ultimate expression of industrial style minimalism. Designed and manufactured in Italy with high quality forged brass, this door stoppper fits into any environment and matches any accessory thanks to the wide variety of finishes available. The cube shape represents the order of volumes in its mystical fortress.

#### INFO. SPECIFICATIONS

A forged brass door stop with a rubber door shock absorbing strip.