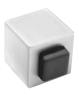

# Cube

The new minimalist version.

The Cube door stopper is the ultimate expression of industrial style minimalism. Designed and manufactured in Italy with high quality forged brass, this door stoppper fits into any environment and matches any accessory thanks to the wide variety of finishes available. The cube shape represents the order of volumes in its mystical fortress.

Available in 9 finishes.

#### POWERCOAT POLISHED BRASS

POWERCOAT SATIN BRASS

POWERCOAT INOX

POLISHED CHROME

SATIN CHROME

MATT BLACK

GUN METAL