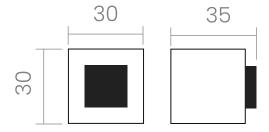

#### INFO. SPECIFICATIONS

A forged brass door stop with a rubber door shock absorbing strip.