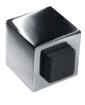

# Cube

The new minimalist version.

The Cube door stopper is the ultimate expression of industrial style minimalism. Designed and manufactured in Italy with high quality forged brass, this door stoppper fits into any environment and matches any accessory thanks to the wide variety of finishes available. The cube shape represents the order of volumes in its mystical fortress.

Available in 9 finishes.

#### POWERCOAT POLISHED BRASS

POWERCOAT SATIN BRASS

POWERCOAT INOX

POLISHED CHROME

SATIN CHROME

MATT BLACK

GUN METAL