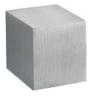

Available in 6 finishes.

POWERCOAT INOX

POLISHED CHROME

SATIN CHROME

POLISHED BRASS

SATIN BRASS

SATIN NICKEL

#### INFO. FINISHES & SKU

| PWIX  | Powercoat inox  | 327-PWIX | OG LIFE     |
|-------|-----------------|----------|-------------|
| O CR  | Polished chrome | 327-CR   | <b>②</b> 15 |
| cs    | Satin chrome    | 327-CS   | <b>②</b> 15 |
| NS NS | Satin nickel    | 327-NS   |             |
| O LP  | Polished brass  | 327-LP   |             |
| LS    | Satin brass     | 327-LS   |             |