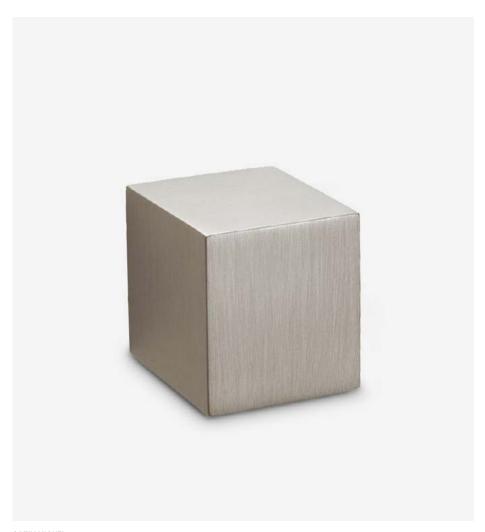

# Dado

Six faces full of purity.

The Dado door knob is designed and manufactured in Italy from high-quality forged brass. With a dice, metaphorically chances are left in the hands of fate, and functionally simplicity is left in the hands of minimalism.

Available in 6 finishes.

POWERCOAT INOX

POLISHED CHROME

SATIN CHROME

POLISHED BRASS

SATIN BRASS

SATIN NICKEL