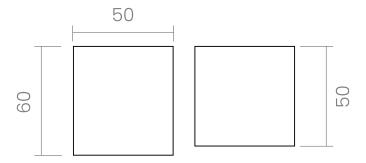

#### INFO. SPECIFICATIONS

A forged brass centre door knob conceived for entry doors.