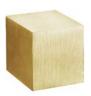

# Dado

Six faces full of purity.

The Dado door knob is designed and manufactured in Italy from high-quality forged brass. With a dice, metaphorically chances are left in the hands of fate, and functionally simplicity is left in the hands of minimalism.

Available in 6 finishes.

POWERCOAT INOX

POLISHED CHROME

SATIN CHROME

POLISHED BRASS

SATIN BRASS

SATIN NICKEL