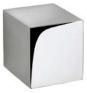

Available in 6 finishes.

POWERCOAT INOX

POLISHED CHROME

SATIN CHROME

POLISHED BRASS

SATIN BRASS

SATIN NICKEL

#### INFO. FINISHES & SKU

| PWIX  | Powercoat inox  | 327-PWIX | OG LIFE     |
|-------|-----------------|----------|-------------|
| O CR  | Polished chrome | 327-CR   | <b>②</b> 15 |
| cs    | Satin chrome    | 327-CS   | <b>②</b> 15 |
| NS NS | Satin nickel    | 327-NS   |             |
| O LP  | Polished brass  | 327-LP   |             |
| LS    | Satin brass     | 327-LS   |             |