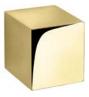

Available in 6 finishes.

POWERCOAT INOX

POLISHED CHROME

SATIN CHROME

POLISHED BRASS

SATIN BRASS

SATIN NICKEL

#### INFO. FINISHES & SKU

| PWIX  | Powercoat inox  | 327-PWIX | OG LIFE     |
|-------|-----------------|----------|-------------|
| O CR  | Polished chrome | 327-CR   | <b>②</b> 15 |
| cs    | Satin chrome    | 327-CS   | <b>②</b> 15 |
| NS NS | Satin nickel    | 327-NS   |             |
| O LP  | Polished brass  | 327-LP   |             |
| LS    | Satin brass     | 327-LS   |             |