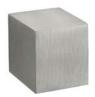

Available in 6 finishes.

POWERCOAT INOX

POLISHED CHROME

SATIN CHROME

POLISHED BRASS

SATIN BRASS

SATIN NICKEL

#### INFO. FINISHES & SKU

| PWIX  | Powercoat inox  | 327-PWIX | OG LIFE     |
|-------|-----------------|----------|-------------|
| O CR  | Polished chrome | 327-CR   | <b>②</b> 15 |
| cs    | Satin chrome    | 327-CS   | <b>②</b> 15 |
| NS NS | Satin nickel    | 327-NS   |             |
| O LP  | Polished brass  | 327-LP   |             |
| LS    | Satin brass     | 327-LS   |             |