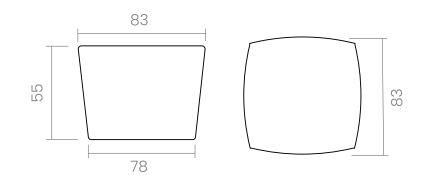

## INFO. SPECIFICATIONS

A forged brass centre door knob conceived for entry doors.