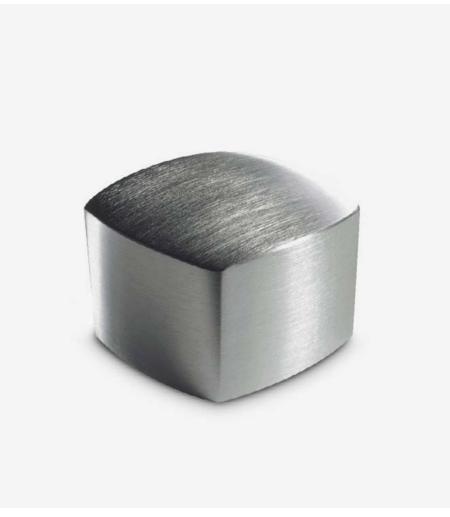

## græl

Solidity capable of generating sensations.

The Big door knob design is designed and manufactured in Italy from high quality forged brass. With a quadrilateral shape, rounded ridges and without losing a bit of functionality, this knob is used on entrance doors.

## INFO. SPECIFICATIONS

A forged brass centre door knob conceived for entry doors.