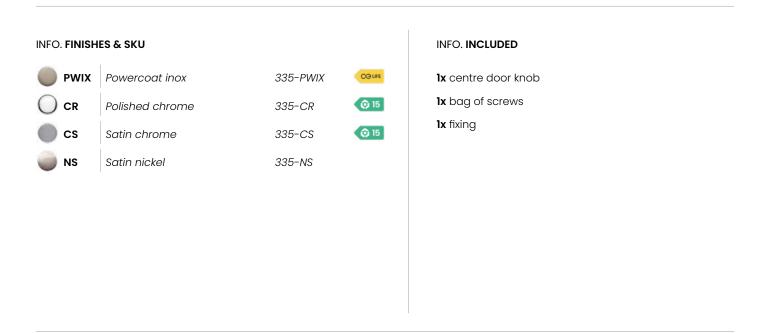

Available in 4 finishes.

POWERCOAT INOX

POLISHED CHROME

SATIN NICKEL

SATIN CHROME

## INFO. SPECIFICATIONS

A forged brass centre door knob conceived for entry doors.