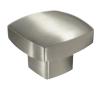

# Wide

Persuasive cubic silhouette.

The Italian designed Wide door knob is made of high quality forged brass. The possibility to combine a prominent squared silhouette with a round touch sweetens the face of this wide door knob for use on entrance doors.

Available in 6 finishes.

POWERCOAT POLISHED BRASS

POWERCOAT INOX

POLISHED CHROME

SATIN CHROME

SATIN NICKEL

POWERCOAT SATIN BRASS