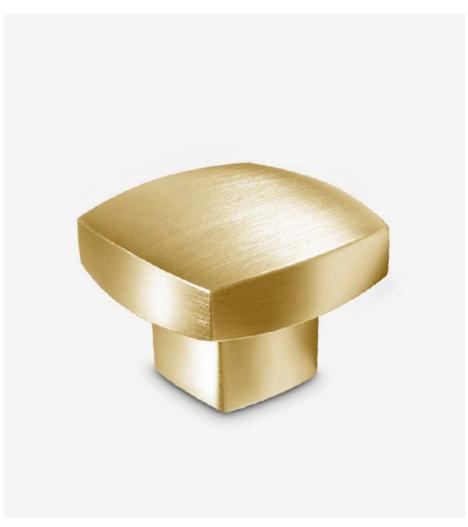

# Wide

Persuasive cubic silhouette.

The Italian designed Wide door knob is made of high quality forged brass. The possibility to combine a prominent squared silhouette with a round touch sweetens the face of this wide door knob for use on entrance doors.

## INFO. SPECIFICATIONS

A forged brass centre door knob conceived for entry doors.