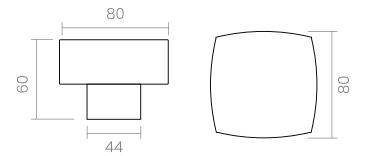

## INFO. SPECIFICATIONS

A forged brass centre door knob conceived for entry doors.

### INFO. INCLUDED

1x centre door knob

1x bag of screws

1x fixing