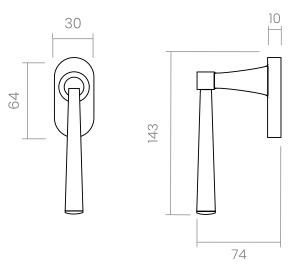

#### INFO. SPECIFICATIONS

A forged brass window handle with an oval rose with a window mechanism.