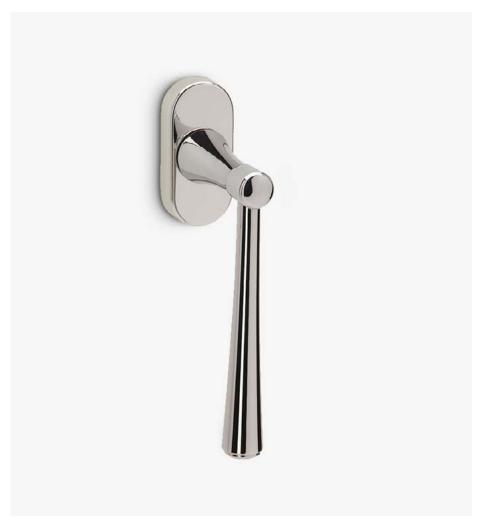

# **Trombetta**

The golden XIXth century conoid design.

The Trombetta window handle design, with an avant-garde style, is assembled on an oval mechanism. Thanks to its classic presence, this Italian handle for windows made in forged brass modernises the most classic interiors offering a collection of diverse historical periods without losing relevance.

#### INFO. SPECIFICATIONS

A forged brass window handle with an oval rose with a window mechanism.