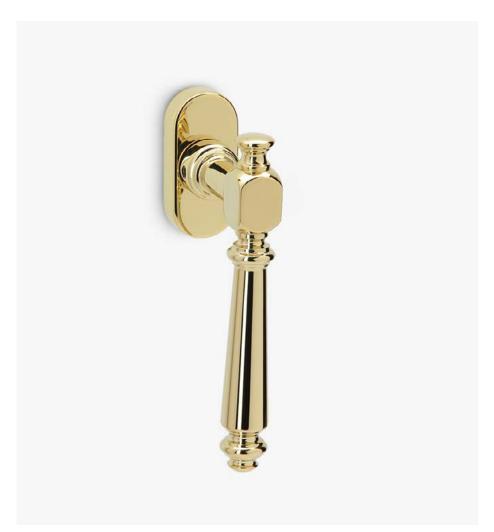

# Manega

The revolution of a timeless classic.

The Manega window handle design, with a proper and perennial style, is presented on an oval mechanism. Thanks to its style full of eternal elegance, this Italian handle for windows made in forged brass, modernises the most classic interiors.

#### INFO. SPECIFICATIONS

A forged brass window handle with an oval rose with a window mechanism.