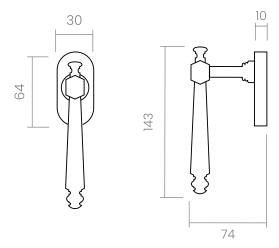

#### INFO. SPECIFICATIONS

A forged brass window handle with an oval rose with a window mechanism.

### INFO. **INCLUDED**

1x Window handle with oval rose

1x Bag of screws