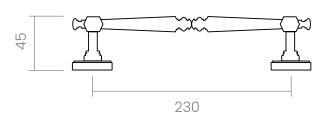

#### INFO. SPECIFICATIONS

A forged brass pull handle suitable for doors and sliding doors, wardrobes, cabinets, etc.

Pulls are sold individually but they come prepared with the necessary accessories to install one in front of the other if you purchase 2 units.