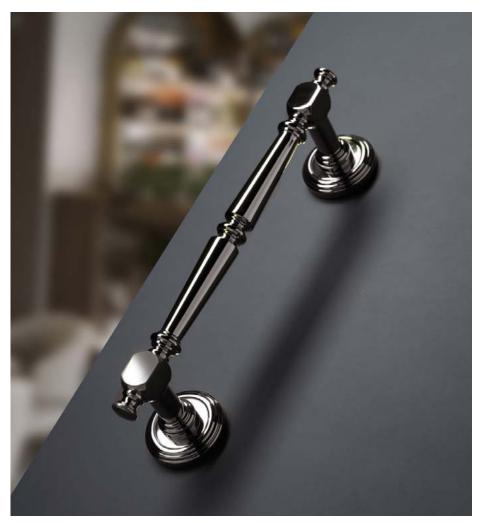

# Manega

The revolution of a timeless classic.

This Italian design pull handle made of forged brass has a perennial style of its own and can be used on sliding doors, wardrobes, drawers, etc. Thanks to its eternal elegance, this handle modernises even the most antique interiors.

#### INFO. SPECIFICATIONS

A forged brass pull handle suitable for doors and sliding doors, wardrobes, cabinets, etc.

Pulls are sold individually but they come prepared with the necessary accessories to install one in front of the other if you purchase 2 units.