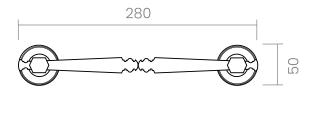

#### INFO. SPECIFICATIONS

A forged brass pull handle suitable for doors and sliding doors, wardrobes, cabinets, etc.

Pulls are sold individually but they come prepared with the necessary accessories to install one in front of the other if you purchase 2 units.