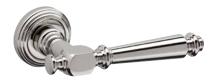

# Manega

The revolution of a timeless classic.

The Manega door handle design, with a proper and perennial style, is presented on a round rose. Thanks to its style full of eternal elegance, this Italian handle made in forged brass, modernises the most classic interiors.

Available in 2 finishes.

POWERCOAT POLISHED NICKEL

POWERCOAT POLISHED BRASS