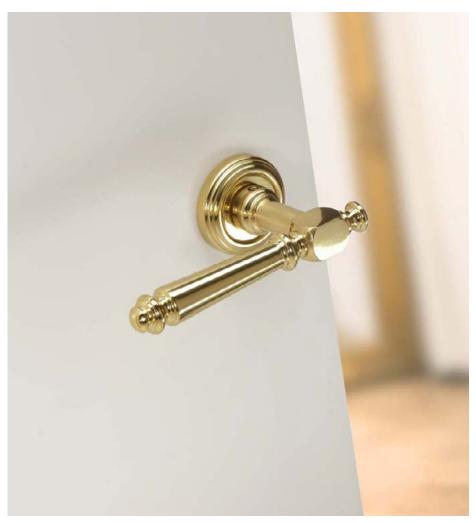

# Manega

The revolution of a timeless classic.

The Manega door handle design, with a proper and perennial style, is presented on a round rose. Thanks to its style full of eternal elegance, this Italian handle made in forged brass, modernises the most classic interiors.

Available in 2 finishes.

POWERCOAT POLISHED NICKEL

POWERCOAT POLISHED BRASS