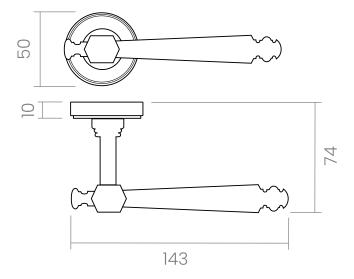

#### INFO. SPECIFICATIONS

Set of forged brass handles with an 8 mm thick round rose. Suitable for interior and exterior doors with a thickness between 35-50mm (Groël's standard size)\* and with any type of lock.