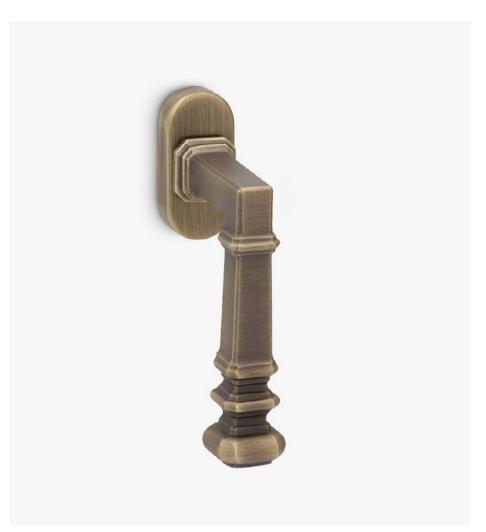

# Otto

A laudable reminiscence to the past.

The Otto window handle design, an elegant style and with an angular profile, is presented on an oval mechanism. Owing to its classic tendency, full of beauty and functionality, this Italian handle design made in forged brass, modernises the most classic interiors.

#### INFO. SPECIFICATIONS

A forged brass window handle with an oval rose with a window mechanism.