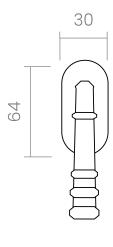

#### INFO. SPECIFICATIONS

A forged brass window handle with an oval rose with a window mechanism.