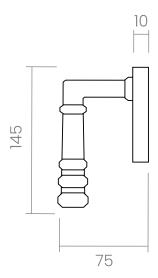

#### INFO. SPECIFICATIONS

A forged brass window handle with an oval rose with a window mechanism.