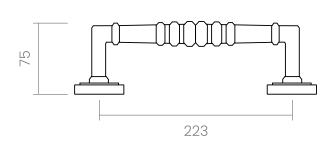

#### INFO. SPECIFICATIONS

A forged brass pull handle suitable for doors and sliding doors, wardrobes, cabinets, etc.

Pulls are sold individually but they come prepared with the necessary accessories to install one in front of the other if you purchase 2 units.