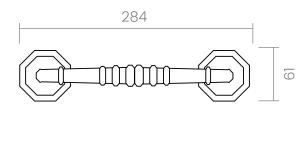

#### INFO. SPECIFICATIONS

A forged brass pull handle suitable for doors and sliding doors, wardrobes, cabinets, etc.

Pulls are sold individually but they come prepared with the necessary accessories to install one in front of the other if you purchase 2 units.