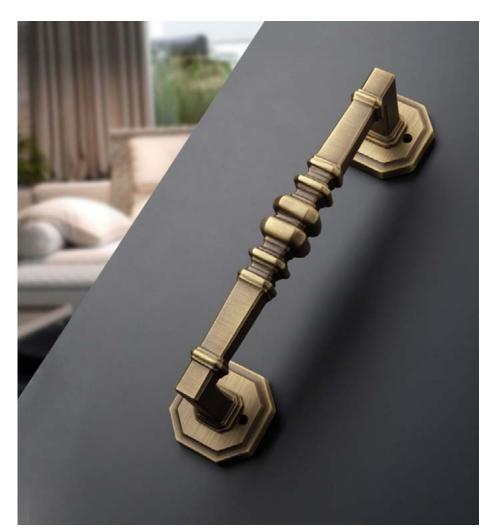

# Otto

A laudable reminiscence of the past.

The Italian pull handle design Otto, full of beauty and functionality, is made of high quality forged brass. Thanks to its classic trend, this handle modernises even the most antique interiors. It can be used for sliding doors, wardrobes, drawers, etc.

#### INFO. SPECIFICATIONS

A forged brass pull handle suitable for doors and sliding doors, wardrobes, cabinets, etc.

Pulls are sold individually but they come prepared with the necessary accessories to install one in front of the other if you purchase 2 units.