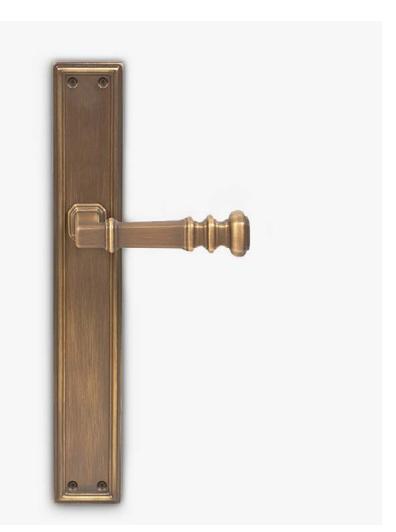

# græl

A laudable reminiscence to the past.

The Otto door handle design, an elegant style and with an angular profile, is presented on a rectangular backplate. Owing to its classic tendency, full of beauty and functionality, this Italian handle design made in forged brass, modernises the most classic interiors.

# INFO. SPECIFICATIONS

Set of forged brass handles with an 10 mm thick rectangular backplate. Suitable for interior and exterior doors with a thickness between 35-50mm (Groël's standard size)\* and with any type of lock.