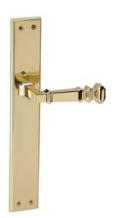

# græl

A laudable reminiscence to the past.

The Otto door handle design, an elegant style and with an angular profile, is presented on a rectangular backplate. Owing to its classic tendency, full of beauty and functionality, this Italian handle design made in forged brass, modernises the most classic interiors.

Available in 3 finishes.

POLISHED BRASS

POLISHED CHROME

MATT BRONZE