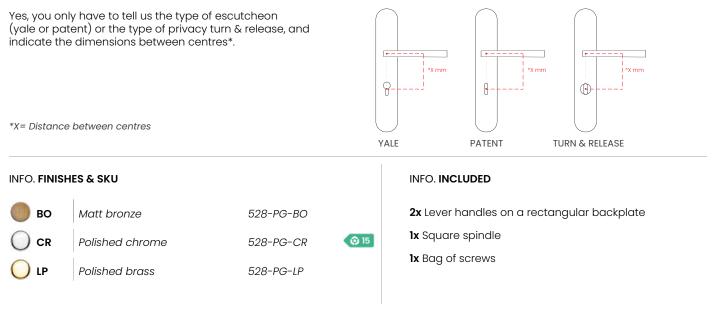

# græl



A laudable reminiscence to the past.

The Otto door handle design, an elegant style and with an angular profile, is presented on a rectangular backplate. Owing to its classic tendency, full of beauty and functionality, this Italian handle design made in forged brass, modernises the most classic interiors.

Available in 3 finishes.



POLISHED BRASS



POLISHED CHROME



MATT BRONZE





# INFO. SPECIFICATIONS

Set of forged brass handles with an 10 mm thick rectangular backplate. Suitable for interior and exterior doors with a thickness between 35-50mm (Groël's standard size)\* and with any type of lock.

For wider doors (50mm and above) and/or glass doors, please contact our customer service.

# CAN I ADD ESCUTCHEONS OR PRIVACY TURN & RELEASE ON BACKPLATES?



## INFO. CARE INSTRUCTIONS

Clean with a dry cloth. Do not use brass cleaner as it might affect the protective coating.

## INFO. DISCLAIMER

Always seek the advice of professionals when installing these handles. Groël is not responsible for any inadequate installation that may damage the integrity of the product. Finishes other than Groël's Powercoat are not recommended for wet or humid environments.