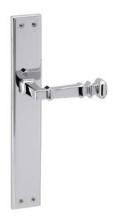

# græl

A laudable reminiscence to the past.

The Otto door handle design, an elegant style and with an angular profile, is presented on a rectangular backplate. Owing to its classic tendency, full of beauty and functionality, this Italian handle design made in forged brass, modernises the most classic interiors.

Available in 3 finishes.

POLISHED BRASS

POLISHED CHROME

MATT BRONZE