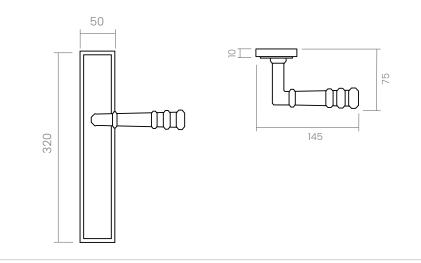

# INFO. SPECIFICATIONS

Set of forged brass handles with an 10 mm thick rectangular backplate. Suitable for interior and exterior doors with a thickness between 35-50mm (Groël's standard size)\* and with any type of lock.

For wider doors (50mm and above) and/or glass doors, please contact our customer service.