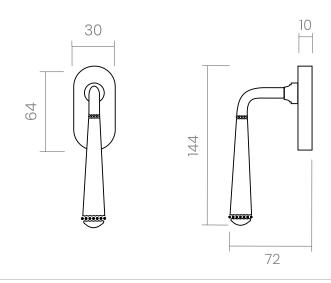

#### INFO. SPECIFICATIONS

A forged brass window handle with an oval rose with a window mechanism.