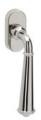

## Palline

A design acknowledging tradition

The Palline window handle design, representing a classic but renewed style, is assembled with an oval mechanism. The meticulous and radiant details on the handle's grip, this Italian design made in forged brass, modernises the most classic interiors.

Available in 3 finishes.

POWERCOAT POLISHED NICKEL

POWERCOAT POLISHED BRASS

BROWN