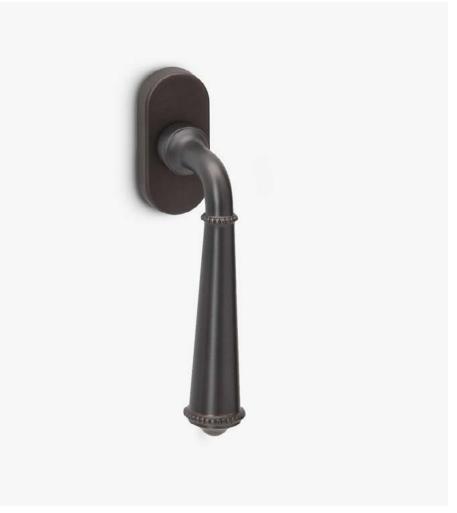

## Palline

A design acknowledging tradition

The Palline window handle design, representing a classic but renewed style, is assembled with an oval mechanism. The meticulous and radiant details on the handle's grip, this Italian design made in forged brass, modernises the most classic interiors.

Available in 3 finishes.

POWERCOAT POLISHED NICKEL

POWERCOAT POLISHED BRASS

BROWN

#### INFO. SPECIFICATIONS

A forged brass window handle with an oval rose with a window mechanism.