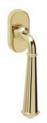

## Palline

A design acknowledging tradition

The Palline window handle design, representing a classic but renewed style, is assembled with an oval mechanism. The meticulous and radiant details on the handle's grip, this Italian design made in forged brass, modernises the most classic interiors.

Available in 3 finishes.

POWERCOAT POLISHED NICKEL

POWERCOAT POLISHED BRASS

BROWN