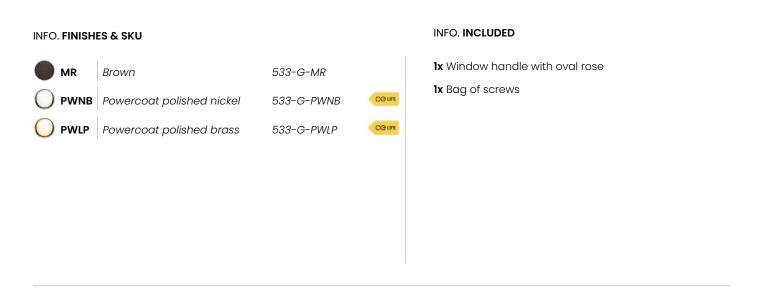

Available in 3 finishes.

POWERCOAT POLISHED NICKEL

POWERCOAT POLISHED BRASS

BROWN

#### INFO. SPECIFICATIONS

A forged brass window handle with an oval rose with a window mechanism.