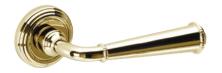

# **Palline**

A design acknowledging tradition.

The Palline door handle design, representing a classic but renewed style, is assembled with a round rose. The meticulous and radiant details on the handle's grip, this Italian design made in forged brass, modernises the most classic interiors.

Available in 3 finishes.

POWERCOAT POLISHED BRASS

POWERCOAT POLISHED NICKEL

BROWN