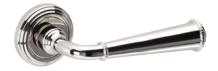

# **Palline**

A design acknowledging tradition.

The Palline door handle design, representing a classic but renewed style, is assembled with a round rose. The meticulous and radiant details on the handle's grip, this Italian design made in forged brass, modernises the most classic interiors.

Available in 3 finishes.

POWERCOAT POLISHED BRASS

POWERCOAT POLISHED NICKEL

BROWN