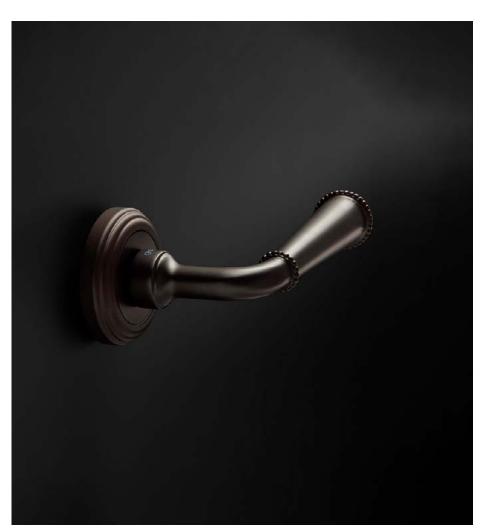

# **Palline**

A design acknowledging tradition.

The Palline door handle design, representing a classic but renewed style, is assembled with a round rose. The meticulous and radiant details on the handle's grip, this Italian design made in forged brass, modernises the most classic interiors.

Available in 3 finishes.

POWERCOAT POLISHED BRASS

POWERCOAT POLISHED NICKEL

BROWN

#### INFO. FINISHES & SKU

MR Brown 533-R3-MR

PWNB Powercoat polished nickel 533-R3-PWNB

Powercoat polished brass 533-R3-PWLP