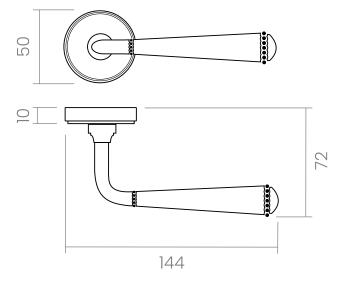

#### INFO. SPECIFICATIONS

Set of forged brass handles with an 8 mm thick round rose. Suitable for interior and exterior doors with a thickness between 35–50mm (Groël's standard size)\* and with any type of lock.