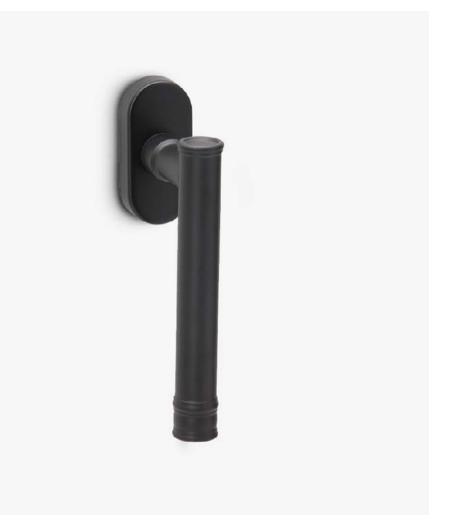

## Vasilisa

A cylindrical artful conception with a romantic hint.

The Vasilisa window handle design, with Ovaled profiles and romantic lines, is assembled with an oval mechanism. This Italian window handle made in forged brass is conceived in several finishes. Designed to create relaxed environments, this window handle meets the golden rule of quality design: minimalism.

Available in 4 finishes.

POWERCOAT POLISHED NICKEL

POWERCOAT POLISHED BRASS

POWERCOAT SATIN BRASS

MATT BLACK