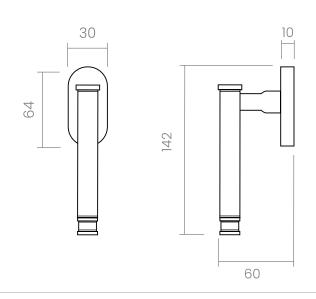

### INFO. SPECIFICATIONS

A forged brass window handle with an oval rose with a window mechanism.

| BKMatt black540-G-BKSisIx Window hand<br>Ix Bag of screwsPWNBPowercoat polished nickel540-G-PWNBOurtPWLPPowercoat polished brass540-G-PWLPOurtPWLSPowercoat satin brass540-G-PWLSOurt | INFO. <b>FINISH</b> | ES & SKU                  |            |          |
|---------------------------------------------------------------------------------------------------------------------------------------------------------------------------------------|---------------------|---------------------------|------------|----------|
|                                                                                                                                                                                       |                     | Powercoat polished nickel | 540-G-PWNB | C/3 LIFE |
|                                                                                                                                                                                       |                     | · ·                       |            |          |
|                                                                                                                                                                                       |                     |                           |            |          |