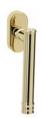

Available in 4 finishes.

POWERCOAT POLISHED NICKEL

POWERCOAT POLISHED BRASS

POWERCOAT SATIN BRASS

MATT BLACK