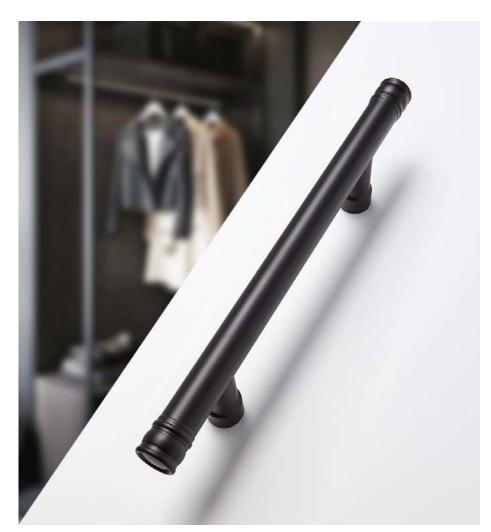

# Vasilisa

A cylindrical artful conception with a romantic hint

This Italian design Vasilisa pull handle design made of stamped brass, is conceived for interior and exterior doors in multiple finishes. Thanks to its meticulous and radiant details, this handle modernises even the most classic interiors. Can be used for sliding doors, wardrobes, drawers, etc.

#### INFO. SPECIFICATIONS

A forged brass pull handle suitable for doors and sliding doors, wardrobes, cabinets, etc.

Pulls are sold individually but they come prepared with the necessary accessories to install one in front of the other if you purchase 2 units.