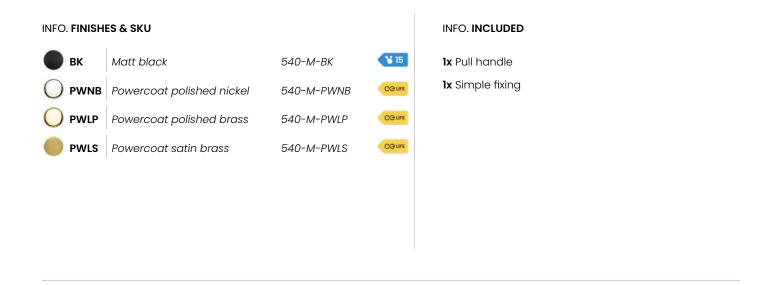

Available in 4 finishes.

POWERCOAT POLISHED BRASS

POWERCOAT POLISHED NICKEL

MATT BLACK

#### INFO. SPECIFICATIONS

A forged brass pull handle suitable for doors and sliding doors, wardrobes, cabinets, etc.

Pulls are sold individually but they come prepared with the necessary accessories to install one in front of the other if you purchase 2 units.