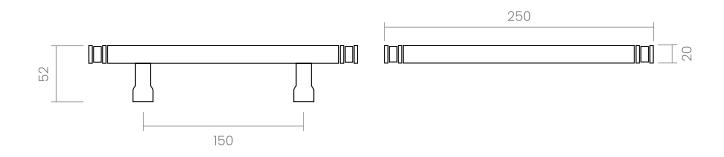

#### INFO. SPECIFICATIONS

A forged brass pull handle suitable for doors and sliding doors, wardrobes, cabinets, etc.

Pulls are sold individually but they come prepared with the necessary accessories to install one in front of the other if you purchase 2 units.