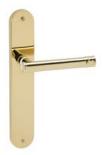

## Vasilisa

A cylindrical artful conception with a romantic hint.

The Vasilisa door handle design, with rounded profiles and romantic lines, is assembled with a oval backplate. This Italian handle made in forged brass is conceived for interior and exterior doors in several finishes. Designed to create relaxed environments, this handle meets the golden rule of quality design: minimalism.

Available in 4 finishes.

POWERCOAT POLISHED BRASS

POWERCOAT POLISHED NICKEL

POWERCOAT SATIN BRASS

MATT BLACK