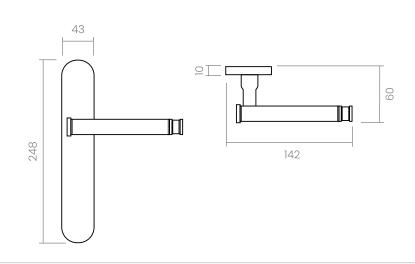

## INFO. SPECIFICATIONS

Set of forged brass handles with an 10 mm thick oval backplate. Suitable for interior and exterior doors with a thickness between 35-50mm (Groël's standard size)\* and with any type of lock.