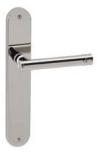

## Vasilisa

A cylindrical artful conception with a romantic hint.

The Vasilisa door handle design, with rounded profiles and romantic lines, is assembled with a oval backplate. This Italian handle made in forged brass is conceived for interior and exterior doors in several finishes. Designed to create relaxed environments, this handle meets the golden rule of quality design: minimalism.

Available in 4 finishes.

POWERCOAT POLISHED BRASS

POWERCOAT POLISHED NICKEL

POWERCOAT SATIN BRASS

MATT BLACK