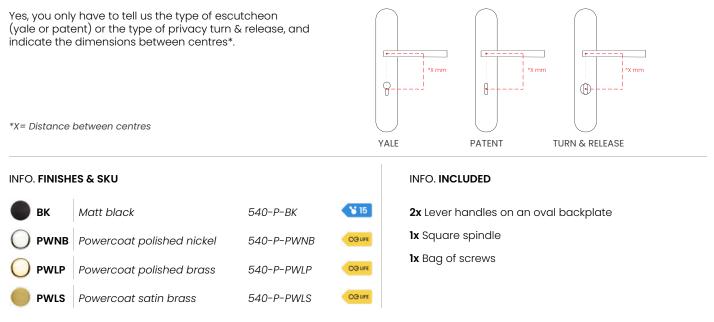

### CAN I ADD ESCUTCHEONS OR PRIVACY TURN & RELEASE ON BACKPLATES?

Available in 4 finishes.

POWERCOAT POLISHED BRASS

POWERCOAT POLISHED NICKEL

POWERCOAT SATIN BRASS

MATT BLACK

## INFO. SPECIFICATIONS

Set of forged brass handles with an 10 mm thick oval backplate. Suitable for interior and exterior doors with a thickness between 35-50mm (Groël's standard size)\* and with any type of lock.