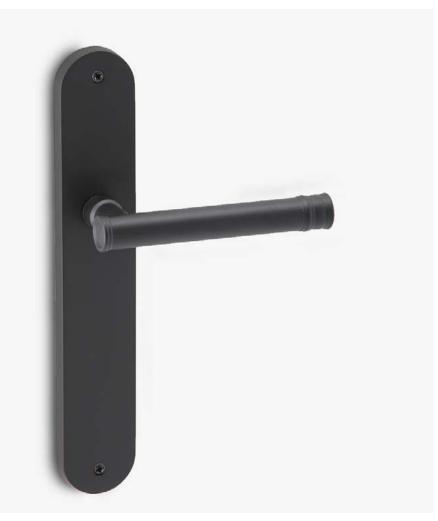

## Vasilisa

A cylindrical artful conception with a romantic hint.

The Vasilisa door handle design, with rounded profiles and romantic lines, is assembled with a oval backplate. This Italian handle made in forged brass is conceived for interior and exterior doors in several finishes. Designed to create relaxed environments, this handle meets the golden rule of quality design: minimalism.

Available in 4 finishes.

POWERCOAT POLISHED BRASS

POWERCOAT POLISHED NICKEL

POWERCOAT SATIN BRASS

MATT BLACK