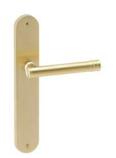

## Vasilisa

A cylindrical artful conception with a romantic hint.

The Vasilisa door handle design, with rounded profiles and romantic lines, is assembled with a oval backplate. This Italian handle made in forged brass is conceived for interior and exterior doors in several finishes. Designed to create relaxed environments, this handle meets the golden rule of quality design: minimalism.

Available in 4 finishes.

POWERCOAT POLISHED BRASS

POWERCOAT POLISHED NICKEL

POWERCOAT SATIN BRASS

MATT BLACK