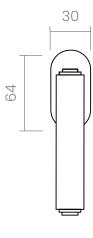

#### INFO. SPECIFICATIONS

A forged brass window handle with an oval rose with a window mechanism.