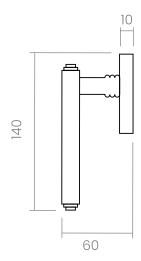

#### INFO. SPECIFICATIONS

A forged brass window handle with an oval rose with a window mechanism.