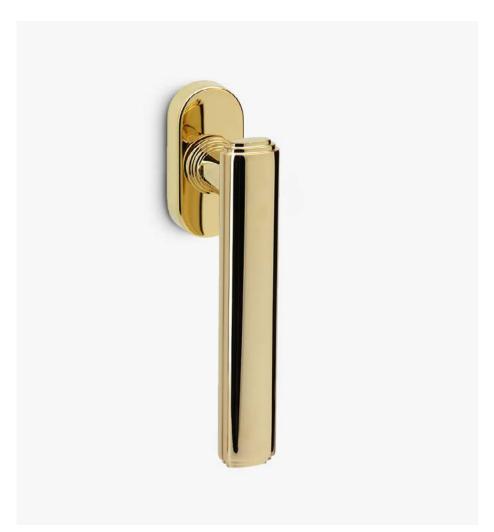

# **Artdéco**

The modern decor of 1925.

The Artdéco window handle design with elegant styling and Ovaled profiles, is presented on an oval mechanism. This Italian window handle made in forged brass is conceived in several finishes. A classic inspired by the famous 1920s in Paris brimming with ideas.

#### INFO. SPECIFICATIONS

A forged brass window handle with an oval rose with a window mechanism.