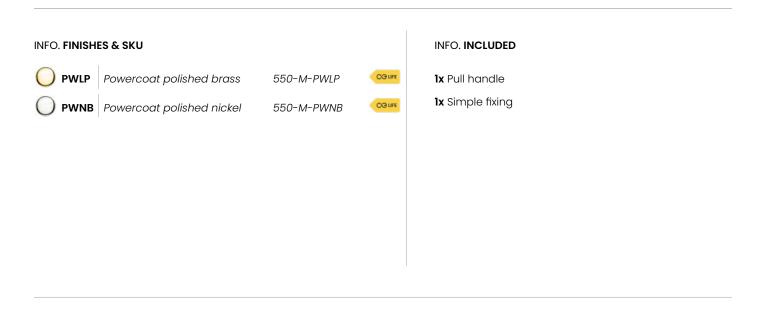

Available in 2 finishes.

POWERCOAT POLISHED NICKEL

POWERCOAT POLISHED BRASS

## INFO. SPECIFICATIONS

A forged brass pull handle suitable for doors and sliding doors, wardrobes, cabinets, etc.

Pulls are sold individually but they come prepared with the necessary accessories to install one in front of the other if you purchase 2 units.