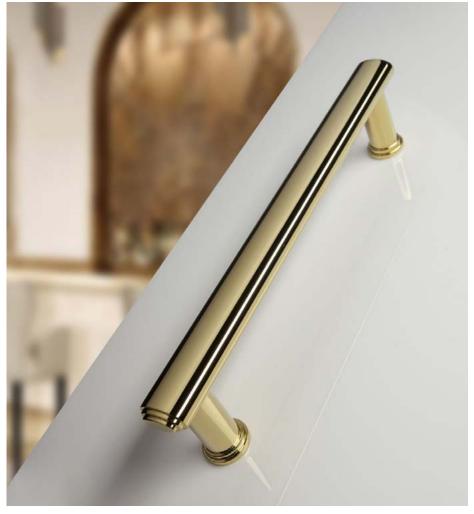

## græl

Decorative modernity of 1925

The Artdecó handle is inspired by the famous 1920s in Paris, perfectly showing a style that crosses time. This Italian design pull handle made of high quality forged brass can be applied on sliding doors, wardrobes, drawers, etc.

## INFO. SPECIFICATIONS

A forged brass pull handle suitable for doors and sliding doors, wardrobes, cabinets, etc.

Pulls are sold individually but they come prepared with the necessary accessories to install one in front of the other if you purchase 2 units.