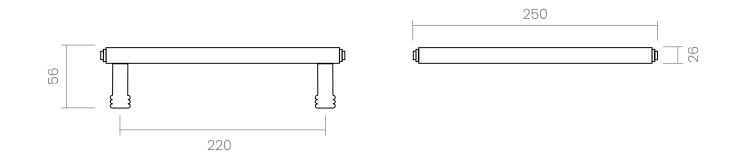

## INFO. SPECIFICATIONS

A forged brass pull handle suitable for doors and sliding doors, wardrobes, cabinets, etc.

Pulls are sold individually but they come prepared with the necessary accessories to install one in front of the other if you purchase 2 units.