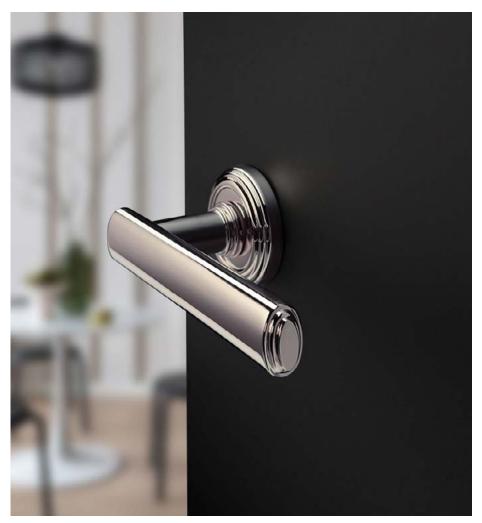

# **Artdéco**

The modern decor of 1925.

The Artdéco door handle design with elegant styling and rounded profiles, is presented on a round rose. This Italian handle made in forged brass is conceived in several finishes. A classic inspired by the famous 1920s in Paris brimming with ideas.