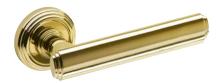

# **Artdéco**

The modern decor of 1925.

The Artdéco door handle design with elegant styling and rounded profiles, is presented on a round rose. This Italian handle made in forged brass is conceived in several finishes. A classic inspired by the famous 1920s in Paris brimming with ideas.

Available in 2 finishes.

POWERCOAT POLISHED BRASS

POWERCOAT POLISHED NICKEL