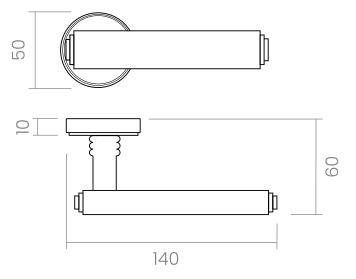

#### INFO. SPECIFICATIONS

Set of forged brass handles with an 8 mm thick round rose. Suitable for interior and exterior doors with a thickness between 35–50mm (Groël's standard size)\* and with any type of lock.

For wider doors (50mm and above) and/or glass doors, please contact our customer service.