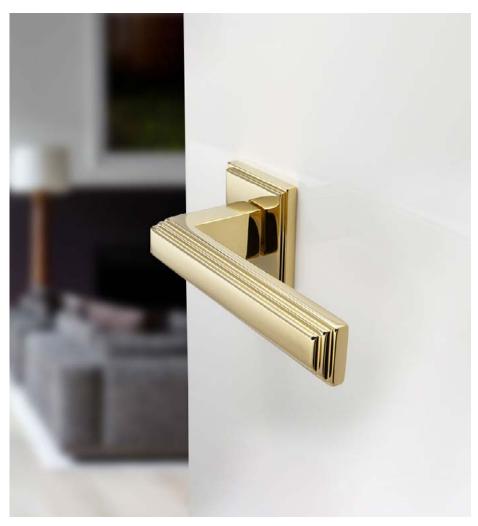

# **New York**

New York, there's nothing you can't do.

The New York design door handle, with its simple, bright and sleek style, comes on a squared rose. This Italian design handle is made of forged brass and is designed for interior and exterior doors in several finishes. The Empire State style of this handle will inspire freedom.

Available in 3 finishes.

POWERCOAT POLISHED NICKEL

POWERCOAT INOX

POWERCOAT POLISHED BRASS