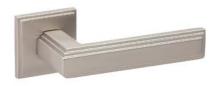

# **New York**

New York, there's nothing you can't do.

The New York design door handle, with its simple, bright and sleek style, comes on a squared rose. This Italian design handle is made of forged brass and is designed for interior and exterior doors in several finishes. The Empire State style of this handle will inspire freedom.

Available in 3 finishes.

POWERCOAT POLISHED NICKEL

POWERCOAT INOX

POWERCOAT POLISHED BRASS