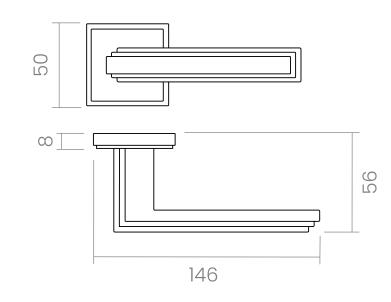

### INFO. SPECIFICATIONS

Set of forged brass handles with an 8 mm thick squared rose. Suitable for interior and exterior doors with a thickness between 35-50mm (Groël's standard size)\* and with any type of lock.