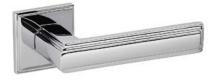

# **New York**

New York, there's nothing you can't do.

The New York design door handle, with its simple, bright and sleek style, comes on a squared rose. This Italian design handle is made of forged brass and is designed for interior and exterior doors in several finishes. The Empire State style of this handle will inspire freedom.

Available in 3 finishes.

POWERCOAT POLISHED NICKEL

POWERCOAT INOX

POWERCOAT POLISHED BRASS