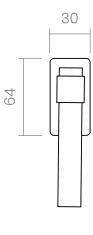

#### INFO. SPECIFICATIONS

A forged brass window handle with a rectangular rose with a window mechanism.