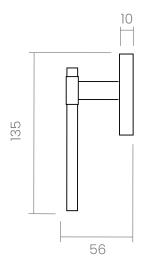

#### INFO. SPECIFICATIONS

A forged brass window handle with a rectangular rose with a window mechanism.