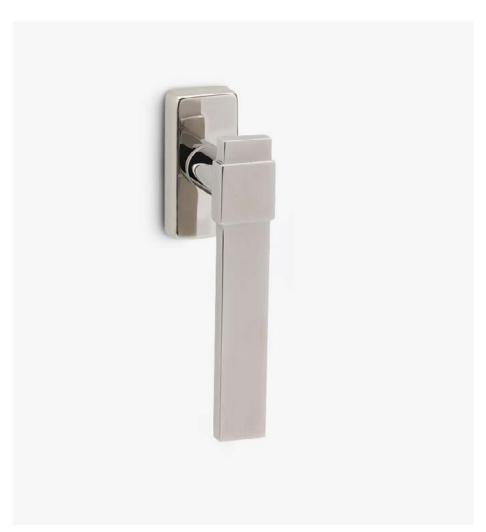

# Nonna

The elegance one falls in love with.

The Nonna window handle design, with straight and defined lines is presented on a rectangular mechanism. This Italian window handle design made in forged brass is conceived in several finishes offering elegance over all and in consequence to always be remembered.

#### INFO. SPECIFICATIONS

A forged brass window handle with a rectangular rose with a window mechanism.