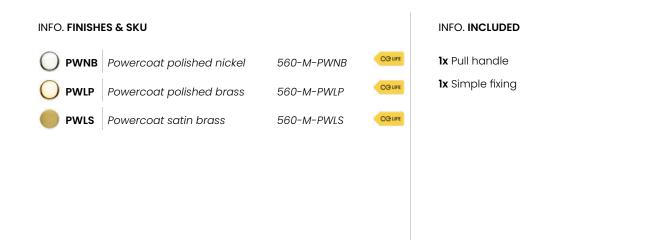

# Nonna

The simplicity one falls in love with.

Contemporary design of a classic. This Italian designed Nonna pull handle is made of forged brass and designed for sliding doors, drawers or wardrobes, offering elegance above all things and consequently to always be remembered.

Available in 3 finishes.



POWERCOAT POLISHED NICKEL



POWERCOAT POLISHED BRASS

# grœl





#### INFO. SPECIFICATIONS

A forged brass pull handle suitable for doors and sliding doors, wardrobes, cabinets, etc.

Pulls are sold individually but they come prepared with the necessary accessories to install one in front of the other if you purchase 2 units.



## INFO. CARE INSTRUCTIONS

Clean with a dry cloth. Do not use brass cleaner as it might affect the protective coating.

## INFO. **DISCLAIMER**

Always seek the advice of professionals when installing these handles. Groël is not responsible for any inadequate installation that may damage the integrity of the product. Finishes other than Groël's Powercoat are not recommended for wet or humid environments.