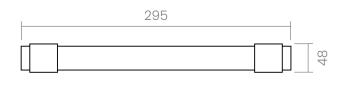

#### INFO. SPECIFICATIONS

A forged brass pull handle suitable for doors and sliding doors, wardrobes, cabinets, etc.

Pulls are sold individually but they come prepared with the necessary accessories to install one in front of the other if you purchase 2 units.