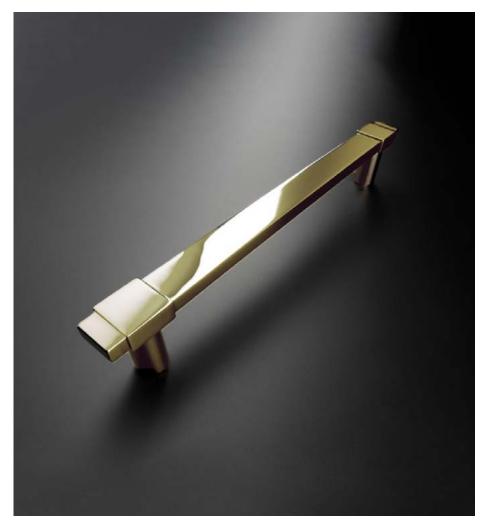

# Nonna

The simplicity one falls in love with.

Contemporary design of a classic. This Italian designed Nonna pull handle is made of forged brass and designed for sliding doors, drawers or wardrobes, offering elegance above all things and consequently to always be remembered.

#### INFO. SPECIFICATIONS

A forged brass pull handle suitable for doors and sliding doors, wardrobes, cabinets, etc.

Pulls are sold individually but they come prepared with the necessary accessories to install one in front of the other if you purchase 2 units.