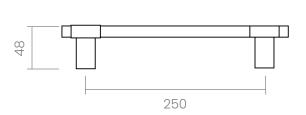

#### INFO. SPECIFICATIONS

A forged brass pull handle suitable for doors and sliding doors, wardrobes, cabinets, etc.

Pulls are sold individually but they come prepared with the necessary accessories to install one in front of the other if you purchase 2 units.