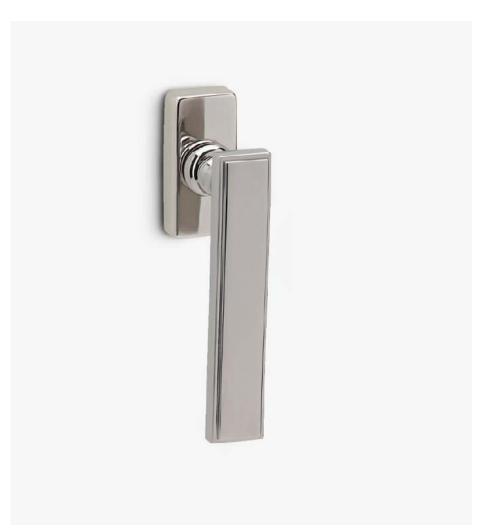

# Malika

Contemporary design of a classic.

The Malika window handle design presenting a brilliant harmony of consecutive lines and turned neck make, is assembled with a rectangular mechanism. This Italian window handle made in forged brass is conceived in several finishes, promoting elegance, tradition and vanguard.

#### INFO. SPECIFICATIONS

A forged brass window handle with a rectangular rose with a window mechanism.