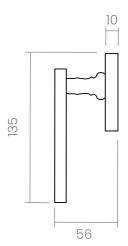

#### INFO. SPECIFICATIONS

A forged brass window handle with a rectangular rose with a window mechanism.