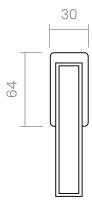

#### INFO. SPECIFICATIONS

A forged brass window handle with a rectangular rose with a window mechanism.