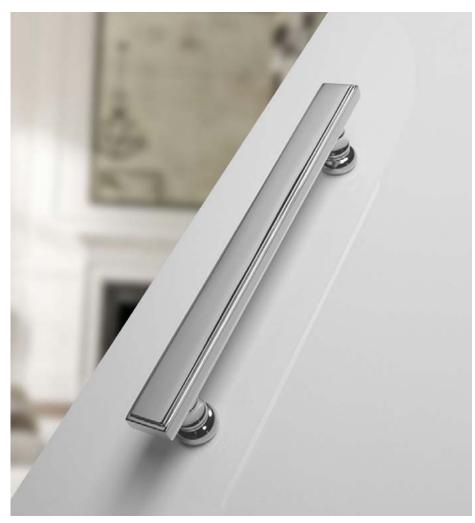

# Malika

Contemporary design of a classic.

The Malika pull handle, brilliant due to its own harmony of consecutive lines and turned neck, is of Italian design and made of forged brass. It can be used for sliding doors, wardrobes, drawers, etc., offering an elegant, traditional and avant-garde style to home interiors.

#### INFO. SPECIFICATIONS

A forged brass pull handle suitable for doors and sliding doors, wardrobes, cabinets, etc.

Pulls are sold individually but they come prepared with the necessary accessories to install one in front of the other if you purchase 2 units.