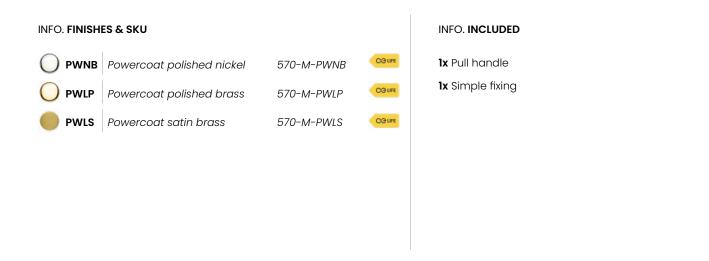

Available in 3 finishes.

POWERCOAT POLISHED BRASS

POWERCOAT SATIN BRASS

POWERCOAT POLISHED NICKEL

#### INFO. SPECIFICATIONS

A forged brass pull handle suitable for doors and sliding doors, wardrobes, cabinets, etc.

Pulls are sold individually but they come prepared with the necessary accessories to install one in front of the other if you purchase 2 units.