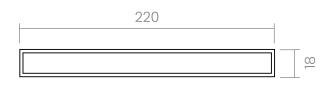

#### INFO. SPECIFICATIONS

A forged brass pull handle suitable for doors and sliding doors, wardrobes, cabinets, etc.

Pulls are sold individually but they come prepared with the necessary accessories to install one in front of the other if you purchase 2 units.