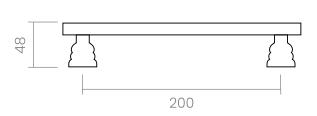

#### INFO. SPECIFICATIONS

A forged brass pull handle suitable for doors and sliding doors, wardrobes, cabinets, etc.

Pulls are sold individually but they come prepared with the necessary accessories to install one in front of the other if you purchase 2 units.